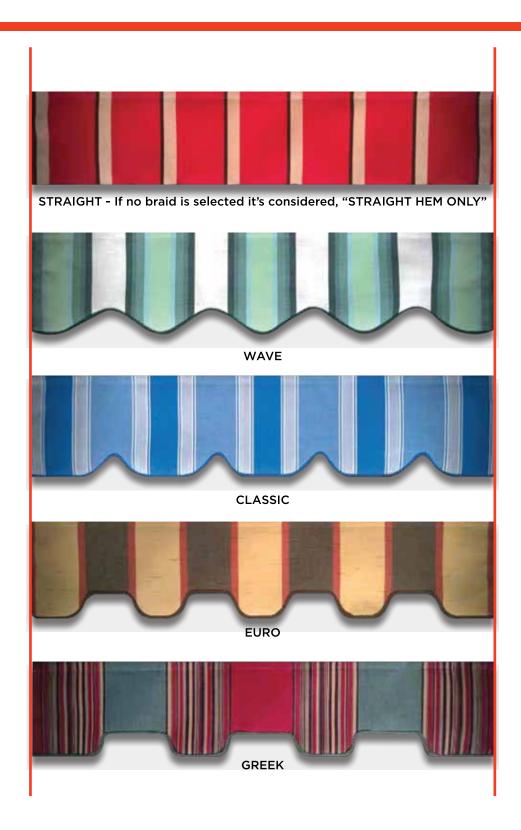

## ECLIPSE BRAID & VALANCE STYLE OPTIONS

## VALANCE STYLE OPTIONS

The valance is located on the front of the awning and provides additional solar protection. The valance slides into a track on the front bar and typically measures 8 inches long. Depending on the model you select, you can choose from different valance cut styles.