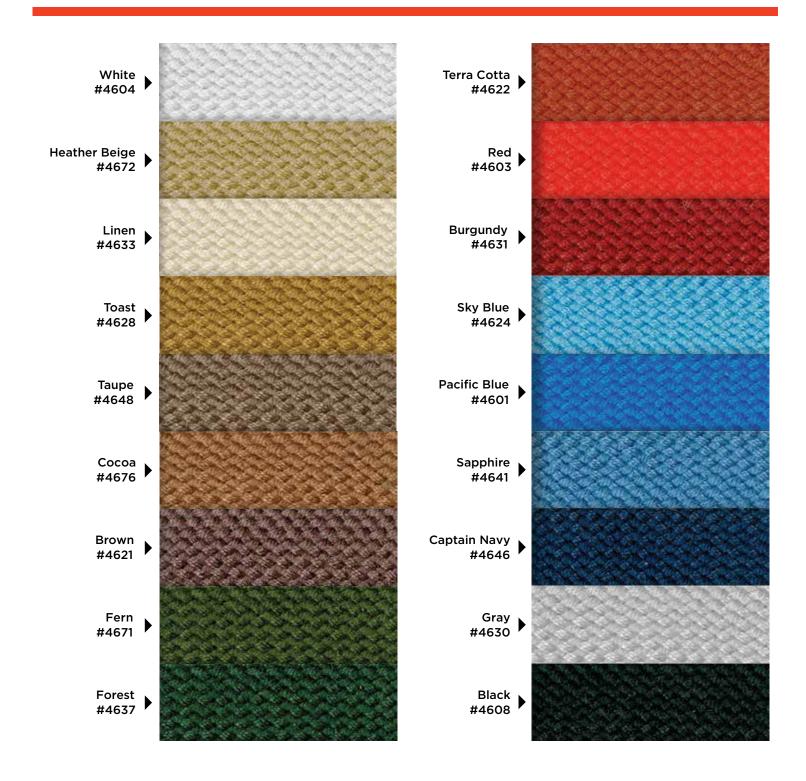

## BRAID COLOR OPTIONS

The braid is the finished edge along the bottom of the valance and is constructed of 100% acrylic fibers. Our seamstress will select the best braid color match based on the fabric you choose or you can choose from our 18 color options. The numbers listed below each color are the exact color match to the sunbrella fabric color.