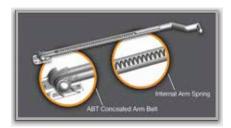

## **ADVANCED BELT TECHNOLOGY**

Just like the rest of the Eclipse line of shading products, the Drop Arm incorporates our unique and exclusive ABT tension transfer system that utilizes multiple steel cables in a poly carbon, UV resistant coating. Unlike exposed steel cables or chains, your Eclipse Drop Arm has been tested to 60,000 cycles, far outlasting the competition.