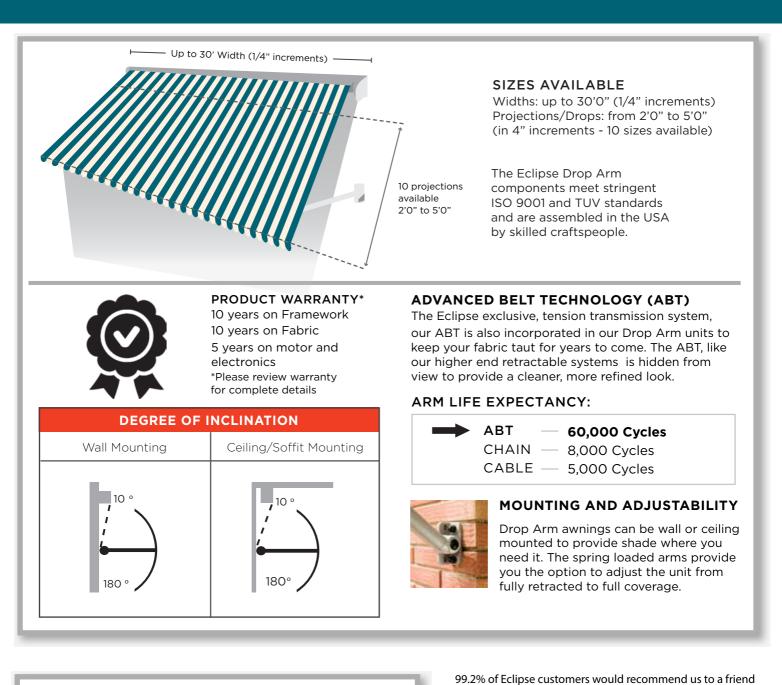

## **ADVANCED BELT TECHNOLOGY**

Just like the rest of the Eclipse line of shading products, the Drop Arm incorporates our unique and exclusive ABT tension transfer system that utilizes multiple steel cables in a poly carbon, UV resistant coating. Unlike exposed steel cables or chains, your Eclipse Drop Arm has been tested to 60,000 cycles, far outlasting the competition.

### SELF STORING WHEN NOT IN USE

With 170 degrees of adjustable inclination, you determine how much of the sun's heat and light you need. When you desire full exposure your Drop Arm awnings can be fully retracted under their optional protective hood or stored under an overhang, protecting the fabric from the elements.