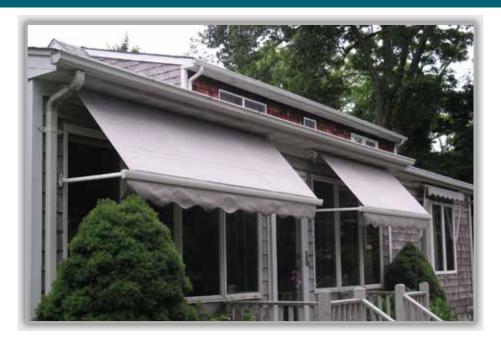

### FEEL THAT OLD WORLD CHARM AGAIN

The Eclipse Drop Arm will give you the elegance and serenity of the past with today's technology. Incorporating the finest, most durable components available, the Drop Arm will provide years of trouble free solar protection. With three hardware colors to choose from, custom sizing and a full color palette of fabrics, your Eclipse shading expert will custom design and install Drop Arm awnings that you will enjoy every time you see your home.

### SELF STORING WHEN NOT IN USE

With 170 degrees of adjustable inclination, you determine how much of the sun's heat and light you need. When you desire full exposure your Drop Arm awnings can be fully retracted under their optional protective hood or stored under an overhang, protecting the fabric from the elements.