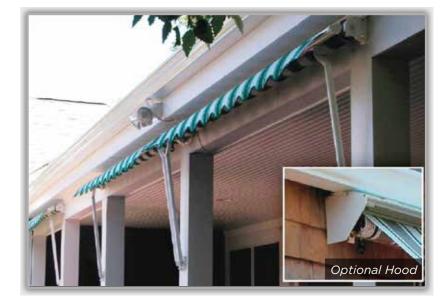

#### POWDER COATED, ALUMINUM PROTECTIVE HOOD

Protect your fabric from the elements all year long with a protective hood. This option, matching awning frame hardware color, will also help to extend the life of the motor. The protective hood is available up to 30' wide and includes aluminum side covers and stainless steel hardware for added, long term shelter.

### SELF STORING WHEN NOT IN USE

With 170 degrees of adjustable inclination, you determine how much of the sun's heat and light you need. When you desire full exposure your Drop Arm awnings can be fully retracted under their optional protective hood or stored under an overhang, protecting the fabric from the elements.