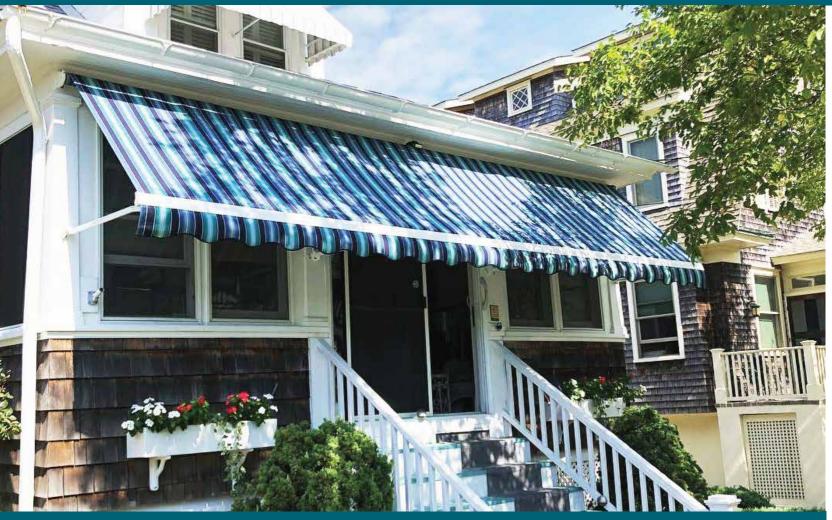

# THE DROP ARM

## UNIQUELY DESIGNED

#### **REDUCE COOLING AND FADING - WHILE ADDING COLOR AND STYLE**

Add the look of old world charm to your home, outdoor structure or store front with Eclipse Drop Arm awnings. This green solution to your solar problem starts by choosing from over 150 long lasting, 100% acrylic fabrics that will not rot, mildew or fade – guaranteed. By adding Drop Arms to your home or business, you add appealing dimension to the structure.

## YOU CONTROL THE SUN ALL YEAR LONG

Because of the retractable nature of the Drop Arm, you can adjust the product to best suit your shading or privacy needs. You will reduce interior room temperatures up to 20 degrees by stopping the sun's heat before it reaches the glass. For low sun, The Drop Arm can be fully extended to provide virtually complete coverage of the window or opening.

### FEEL THAT OLD WORLD CHARM AGAIN

The Eclipse Drop Arm will give you the elegance and serenity of the past with today's technology. Incorporating the finest, most durable components available, the Drop Arm will provide years of trouble free solar protection. With three hardware colors to choose from, custom sizing and a full color palette of fabrics, your Eclipse shading expert will custom design and install Drop Arm awnings that you will enjoy every time you see your home.