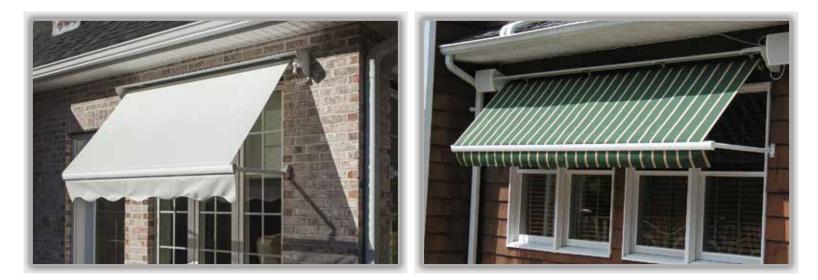

#### SUNBRELLA SHADE FABRICS - FROM SERENE TO STUNNING

Eclipse offers a wide array of long lasting, fade resistant, 100% acrylic fabrics from Sunbrella. The Sunbrella Shade fabrics are specifically made for heavy duty applications such as retractable awnings. Each fabric cover is computer cut, has ultrasonically sealed edges, and is sewn with Tenera thread to provide a full 10 year warranty on the fabric and the seams. Make a bold statement or blend harmoniously to your home's décor... whatever your choice, we have the fabric for you.

#### HARDWARE TO MATCH YOUR DÉCOR

Eclipse offers three architecturally pleasing colors to either match or accentuate your home. Our pretreated powder coated finishes are second to none in durability and appearance.