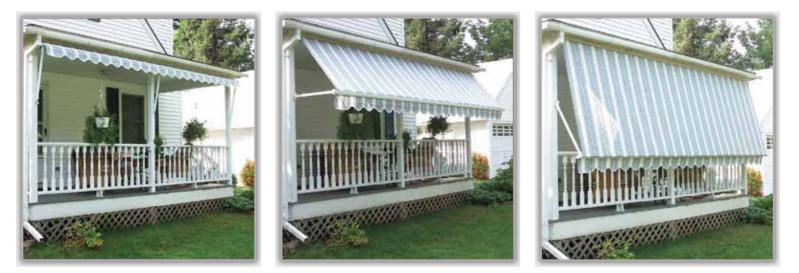

## YOU CONTROL THE SUN ALL YEAR LONG

Because of the retractable nature of the Drop Arm, you can adjust the product to best suit your shading or privacy needs. You will reduce interior room temperatures up to 20 degrees by stopping the sun's heat before it reaches the glass. For low sun, The Drop Arm can be fully extended to provide virtually complete coverage of the window or opening.

### SELF STORING WHEN NOT IN USE

With 170 degrees of adjustable inclination, you determine how much of the sun's heat and light you need. When you desire full exposure your Drop Arm awnings can be fully retracted under their optional protective hood or stored under an overhang, protecting the fabric from the elements.