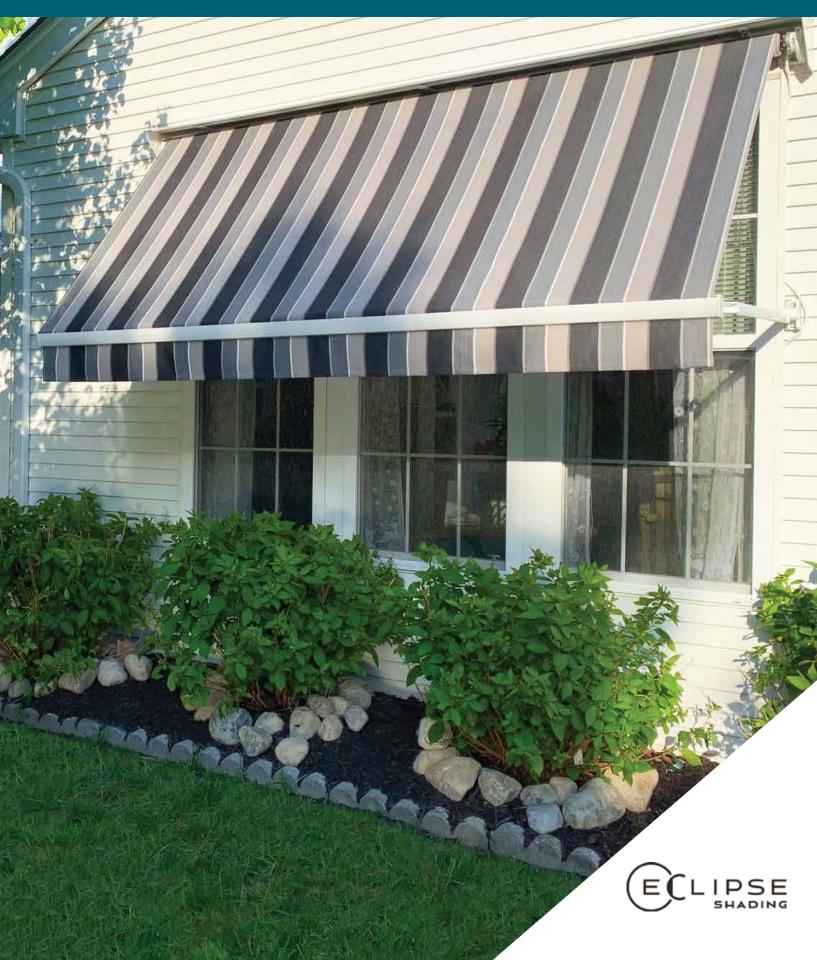

#### **REDUCE COOLING AND FADING - WHILE ADDING COLOR AND STYLE**

Add the look of old world charm to your home, outdoor structure or store front with Eclipse Drop Arm awnings. This green solution to your solar problem starts by choosing from over 150 long lasting, 100% acrylic fabrics that will not rot, mildew or fade – guaranteed. By adding Drop Arms to your home or business, you add appealing dimension to the structure.

## YOU CONTROL THE SUN ALL YEAR LONG

Because of the retractable nature of the Drop Arm, you can adjust the product to best suit your shading or privacy needs. You will reduce interior room temperatures up to 20 degrees by stopping the sun's heat before it reaches the glass. For low sun, The Drop Arm can be fully extended to provide virtually complete coverage of the window or opening.