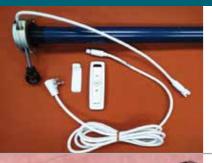

#### MOTORIZED - MAKE YOUR LIFE EASIER

To provide you with touch of a button operation, we offer UL listed tubular motors. Ask your dealer which motor and electronic accessories will best meet your needs.

#### **ELECTRONIC ACCESSORIES**

Our world class wireless components make operating your shading system effortless.

- Wind/Motion Sensor: This accelerometer sensor attached to the awning's framework will retract the unit if it gets too windy adding a level of safety and security.
- Sun Sensor: This sensor, typically mounted to an exterior wall, will automatically extend the awning once the preset sun level is attained, and will automatically retract your shading system when the sun passes.
- TaHoma: With TaHoma®, create scenarios to link your connected devices and activate them with just a click on your smartphone!