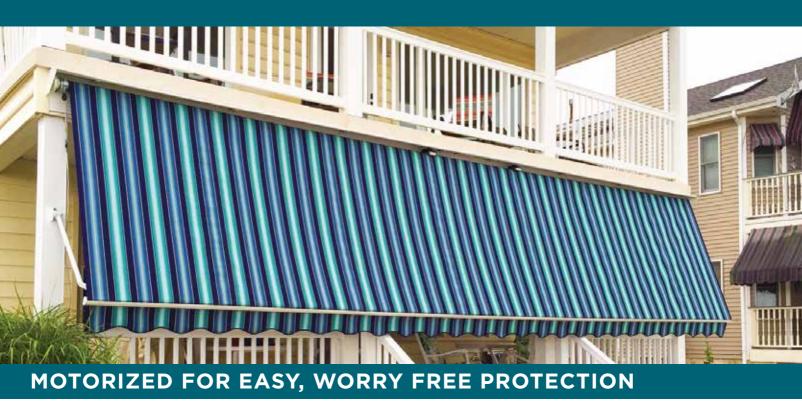

## TO MEET YOUR NEEDS

To get the most out of your shading system, order it motorized! This will allow you to operate your Drop Arm or multiple units with a wireless wall switch, a hand held remote, a smart device...or from all of these! You also have the option to add automatic sensors that will adjust your shading system throughout the day.

## YOU CONTROL THE SUN ALL YEAR LONG

Because of the retractable nature of the Drop Arm, you can adjust the product to best suit your shading or privacy needs. You will reduce interior room temperatures up to 20 degrees by stopping the sun's heat before it reaches the glass. For low sun, The Drop Arm can be fully extended to provide virtually complete coverage of the window or opening.

#### MOTORIZED - MAKE YOUR LIFE EASIER

To provide you with touch of a button operation, we offer UL listed tubular motors. Ask your dealer which motor and electronic accessories will best meet your needs.