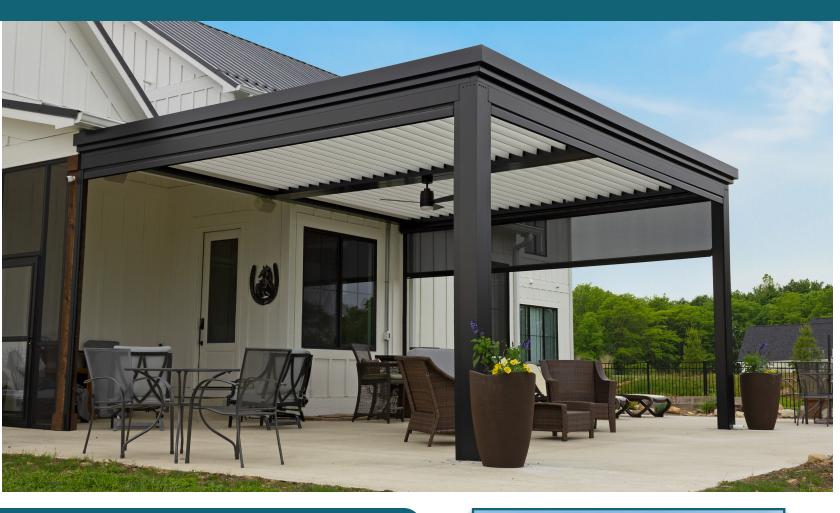

## **ECLIPSE LATITUDE**

#### **European Elegance At Home**

Add a new room to your outdoor space. The Eclipse Latitude is a revolutionary outdoor roofing solution that combines style, functionality, and durability. Our innovative design allows you to easily control the amount of sunlight and shade in your outdoor space, while also providing protection from the elements. No matter the weather, our Eclipse Latitude will enhance your outdoor living experience and add value to your property. Upgrade your patio or deck with the Louvered Roof and enjoy multi season comfort in style.