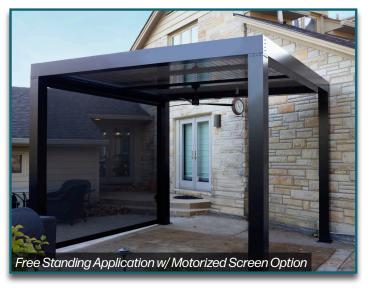

## **ECLIPSE LATITUDE**

#### **European Elegance At Home**

Add a new room to your outdoor space. The Eclipse Latitude is a revolutionary outdoor roofing solution that combines style, functionality, and durability. Our innovative design allows you to easily control the amount of sunlight and shade in your outdoor space, while also providing protection from the elements. No matter the weather, our Eclipse Latitude will enhance your outdoor living experience and add value to your property. Upgrade your patio or deck with the Louvered Roof and enjoy multi season comfort in style.