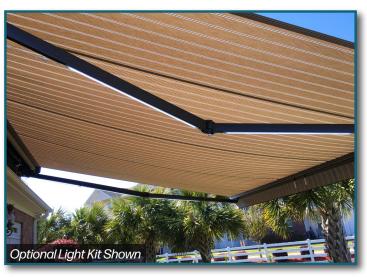

# TOTAL ECLIPSE

### When Bigger And Better Is Just Right For You

In production since 2003, the Total Eclipse is the only system on the market that offers projections up to 16'6". Providing unparalleled strength, durability & security, The Total Eclipse can provide up to 660 square feet of solar protection. When you add this unit to your home, feel confident that you have selected the finest shading system!