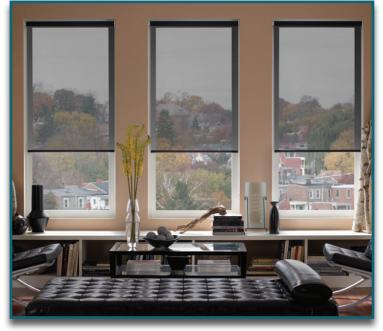

### **INTERIOR SHADES**

#### **Retractable Sunglasses For Your Windows**

Eclipse interior shades are a "Green" way to reduce room temperatures, save energy, eliminate sun glare and stop the fading of your personal items. Eclipse offers several models of interior mounted retractable shades that can be manually operated or motorized. For maximum efficiency, electronic light and temperature sensors can be incorporated. Eclipse shades also feature GreenGuard® certified fabrics that are ideal for any residential or commercial location.