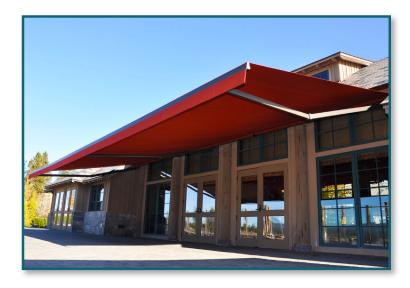

# TOTAL ECLIPSE

### When Bigger And Better Is Just Right For You

In production since 2003, the Total Eclipse is the only system on the market that offers projections up to 16'6". Providing unparalleled strength, durability & security, The Total Eclipse can provide up to 660 square feet of solar protection. When you add this unit to your home, feel confident that you have selected the finest shading system!