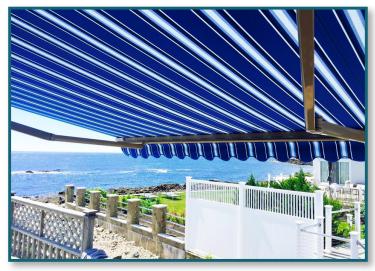

# ECLIPSE PREMIER

### Improve On A Classic

The Eclipse Premier is the upgraded "Gold Standard" of our Eclipse model and is known to be our most popular unit. The Eclipse Premier offers the latest key product enhancements to ensure a long lasting, trouble free shading system. This unit is confidently backed with our extended Platinum Protection Warranty package included at no additional cost. The Semi Cassette option features components that provide a refined, finished look while adding strength and durability to the system. The aluminum powder coated torsion bar has been upgraded to a stronger, thicker wall profile to increase unit rigidity. The retractable arms are where you'll notice the greatest improvements. These arms feature larger profiles, a concealed heavy duty arm belt, sealed ball bearings at the elbow, and an overall feel of a contoured designer look.