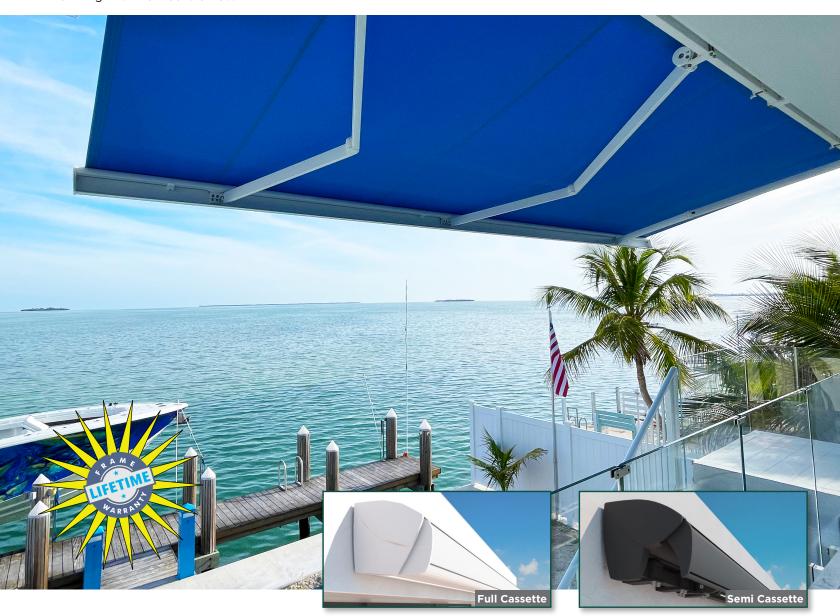

### **SOLAR ECLIPSE**

### Uniquely Designed And Built To Meet Your Needs

This elegant European style shading system provides the perfect combination of refinement and performance. The compact and sleek lines of the Solar Eclipse housing blend harmoniously with modern architecture when fully retracted. The Solar Eclipse is unique from it's special hardware finishes to product features, including motorized front drop shade, semi cassette and full cassette design options.