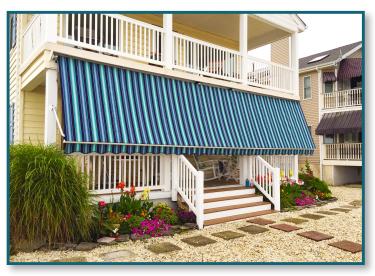

### THE ECLIPSE

#### **Motorized Retractable Patio Awning**

The Eclipse can be mounted on virtually any surface and is ideal for both residential and commercial applications. The Eclipse model is available up to 40° wide with projections up to 11°6" (up to 22' wide x 11'6" projection, with a Drop Shade). Eclipse shading components meet stringent build standards and are assembled in the USA by skilled craftspeople. Consider our Semi Cassette option for added protection and a compact appearance.