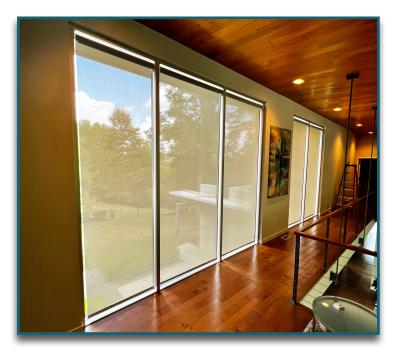

### **INTERIOR SHADES**

#### **Retractable Sunglasses For Your Windows**

Eclipse interior shades are a "Green" way to reduce room temperatures, save energy, eliminate sun glare and stop the fading of your personal items. Eclipse offers several models of interior mounted retractable shades that can be manually operated or motorized. For maximum efficiency, electronic light and temperature sensors can be incorporated. Eclipse shades also feature GreenGuard® certified fabrics that are ideal for any residential or commercial location.