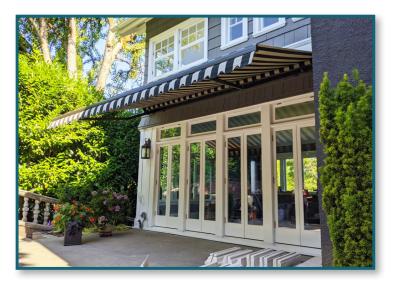

### THE DROP ARM

#### **Reduce Cooling Costs and Sun Glare**

The Eclipse Drop Arm will give you the elegance and the serenity of the past with today's technology. With three hardware colors to choose from, custom sizing and a full color palette of fabrics, your Eclipse shading expert will custom design and install your Drop Arm awnings to your specifications. With 170 degrees of adjustable inclination, you determine how much of the sun's heat and light you need. When you desire full exposure your Drop Arm awnings can be fully retracted under their optional protective hood or stored under an overhang, protecting the fabric from the elements.