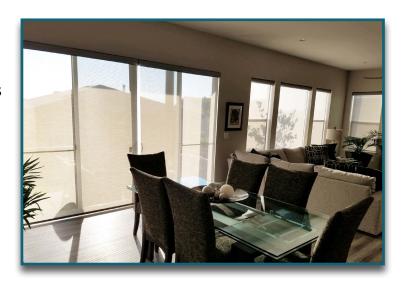

### **INTERIOR SHADES**

#### **Retractable Sunglasses For Your Windows**

Eclipse interior shades are a "Green" way to reduce room temperatures, save energy, eliminate sun glare and stop the fading of your personal items. Eclipse offers several models of interior mounted retractable shades that can be manually operated or motorized. For maximum efficiency, electronic light and temperature sensors can be incorporated. Eclipse shades also feature GreenGuard® certified fabrics that are ideal for any residential or commercial location.