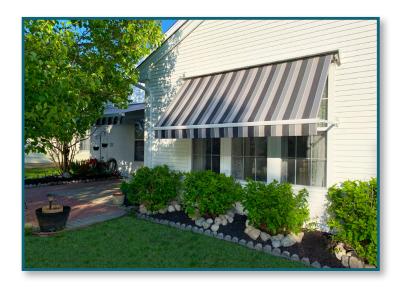

### THE ECLIPSE

#### **Motorized Retractable Patio Awning**

The Eclipse can be mounted on virtually any surface and is ideal for both residential and commercial applications. The Eclipse model is available up to 40° wide with projections up to 11°6" (up to 22' wide x 11'6" projection, with a Drop Shade). Eclipse shading components meet stringent build standards and are assembled in the USA by skilled craftspeople. Consider our Semi Cassette option for added protection and a compact appearance.