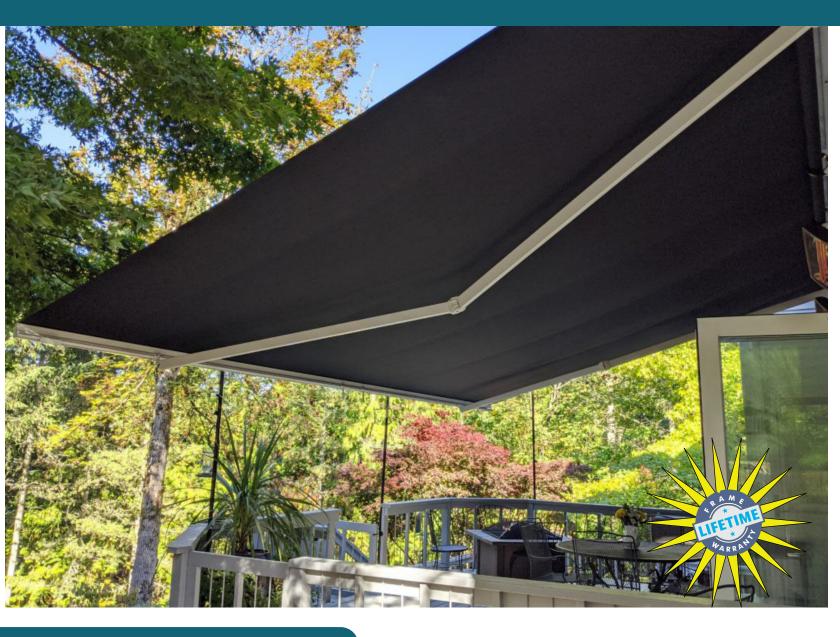

### THE ECLIPSE

#### **Motorized Retractable Patio Awning**

The Eclipse can be mounted on virtually any surface and is ideal for both residential and commercial applications. The Eclipse model is available up to 40° wide with projections up to 11°6" (up to 22' wide x 11'6" projection, with a Drop Shade). Eclipse shading components meet stringent build standards and are assembled in the USA by skilled craftspeople. Consider our Semi Cassette option for added protection and a compact appearance.