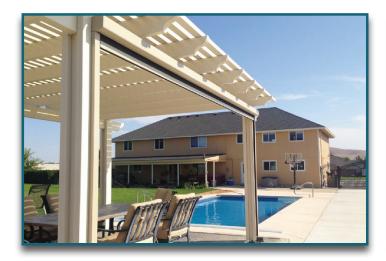

## **ECLIPSE LATITUDE**

#### **European Elegance At Home**

Add a new room to your outdoor space. The Eclipse Latitude is a revolutionary outdoor roofing solution that combines style, functionality, and durability. Our innovative design allows you to easily control the amount of sunlight and shade in your outdoor space, while also providing protection from the elements. No matter the weather, our Eclipse Latitude will enhance your outdoor living experience and add value to your property. Upgrade your patio or deck with the Louvered Roof and enjoy multi season comfort in style.