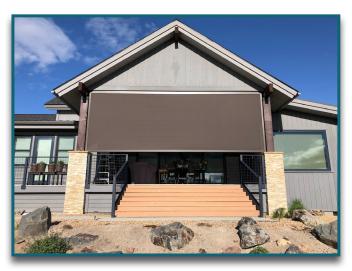

### **HD SCREENS**

#### **Maximize Your Energy Savings**

Exterior screens greatly reduce solar heat gain by stopping the effects of the sun before they enter the home, lowering room temperatures up to 20 degrees! Eclipse screens will also add privacy and security to any location. Eclipse screens are fully custom made in a wide variety of fabrics and options to best fit your unique needs. Most Eclipse exterior screens incorporate an aluminum extruded cassette housing which stores the fabric when retracted, allowing full access through the opening. Depending on your mounting requirements, these units can be installed with side tracks, cables or a combination of both to guide the hem bar and fabric.