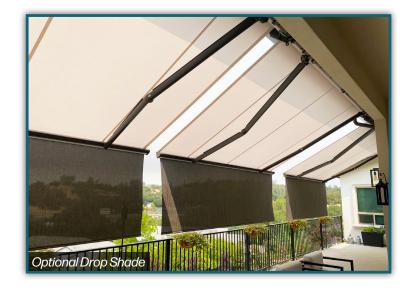

### **SOLAR ECLIPSE**

### Uniquely Designed And Built To Meet Your Needs

This elegant European style shading system provides the perfect combination of refinement and performance. The compact and sleek lines of the Solar Eclipse housing blend harmoniously with modern architecture when fully retracted. The Solar Eclipse is unique from it's special hardware finishes to product features, including motorized front drop shade, semi cassette and full cassette design options.