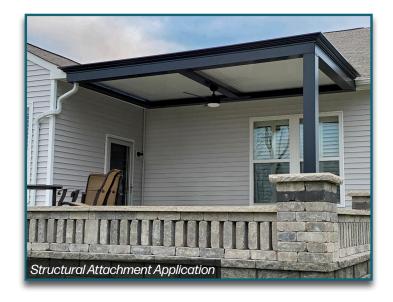

## **ECLIPSE LATITUDE**

#### **European Elegance At Home**

Add a new room to your outdoor space. The Eclipse Latitude is a revolutionary outdoor roofing solution that combines style, functionality, and durability. Our innovative design allows you to easily control the amount of sunlight and shade in your outdoor space, while also providing protection from the elements. No matter the weather, our Eclipse Latitude will enhance your outdoor living experience and add value to your property. Upgrade your patio or deck with the Louvered Roof and enjoy multi season comfort in style.