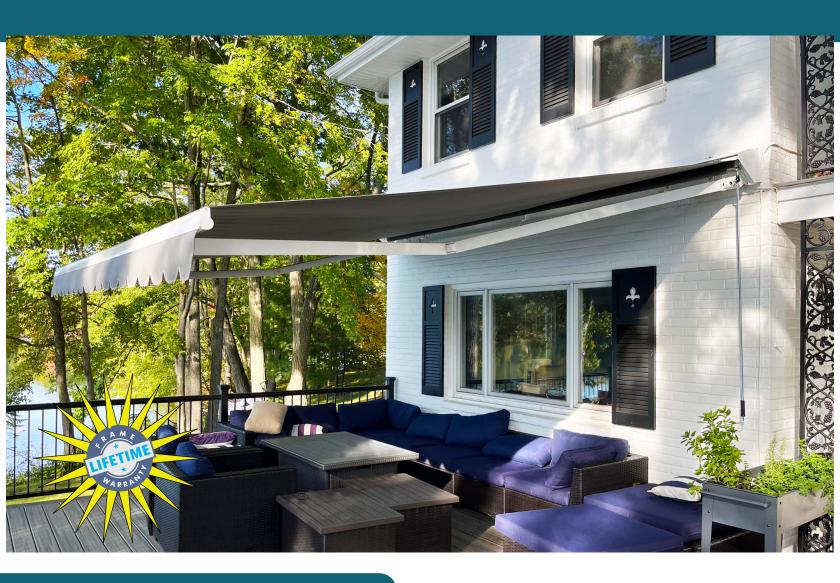

# ECLIPSE PREMIER

### Improve On A Classic

The Eclipse Premier is the upgraded "Gold Standard" of our Eclipse model and is known to be our most popular unit. The Eclipse Premier offers the latest key product enhancements to ensure a long lasting, trouble free shading system. This unit is confidently backed with our extended Platinum Protection Warranty package included at no additional cost. The Semi Cassette option features components that provide a refined, finished look while adding strength and durability to the system. The aluminum powder coated torsion bar has been upgraded to a stronger, thicker wall profile to increase unit rigidity. The retractable arms are where you'll notice the greatest improvements. These arms feature larger profiles, a concealed heavy duty arm belt, sealed ball bearings at the elbow, and an overall feel of a contoured designer look.