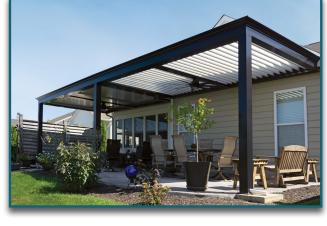

## **ECLIPSE LATITUDE**

#### **European Elegance At Home**

Add a new room to your outdoor space. The Eclipse Latitude is a revolutionary outdoor roofing solution that combines style, functionality, and durability. Our innovative design allows you to easily control the amount of sunlight and shade in your outdoor space, while also providing protection from the elements. No matter the weather, our Eclipse Latitude will enhance your outdoor living experience and add value to your property. Upgrade your patio or deck with the Louvered Roof and enjoy multi season comfort in style.