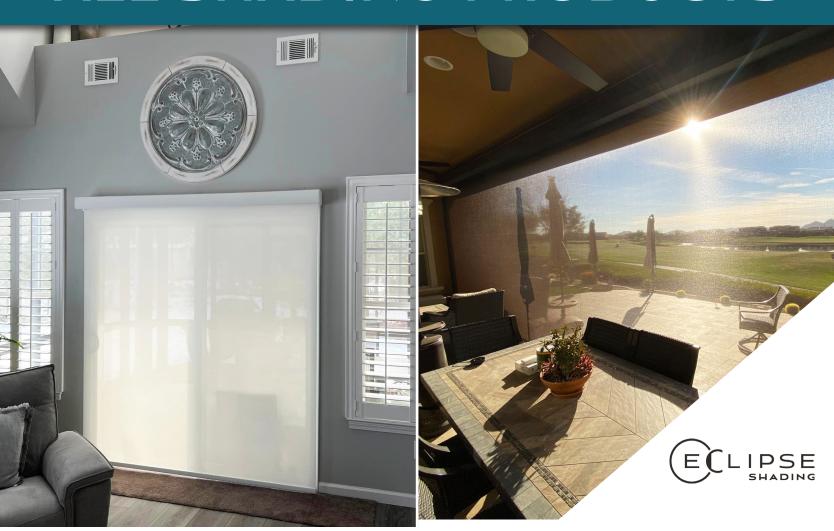

### **HD SCREENS**

#### **Maximize Your Energy Savings**

Exterior screens greatly reduce solar heat gain by stopping the effects of the sun before they enter the home, lowering room temperatures up to 20 degrees! Eclipse screens will also add privacy and security to any location. Eclipse screens are fully custom made in a wide variety of fabrics and options to best fit your unique needs. Most Eclipse exterior screens incorporate an aluminum extruded cassette housing which stores the fabric when retracted, allowing full access through the opening. Depending on your mounting requirements, these units can be installed with side tracks, cables or a combination of both to guide the hem bar and fabric.

### **INTERIOR SHADES**

#### **Retractable Sunglasses For Your Windows**

Eclipse interior shades are a "Green" way to reduce room temperatures, save energy, eliminate sun glare and stop the fading of your personal items. Eclipse offers several models of interior mounted retractable shades that can be manually operated or motorized. For maximum efficiency, electronic light and temperature sensors can be incorporated. Eclipse shades also feature GreenGuard® certified fabrics that are ideal for any residential or commercial location.