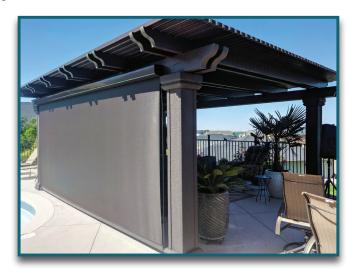

### **ECLIPSE E-ZIP**

#### **Our Side Fabric Retention System**

The Eclipse E-Zip retractable shading system provides easy, touch-of-a-button control for expanded living space. Your custom made shading system will provide on-demand control of the sun's glare and harmful UV rays.

Your E-Zip units can also prevent rain and wind from entering your porch or patio area. The Eclipse E-Zip, a side retention track screen, will allow you to create a virtually bug proof environment with a press of your remote or wall switch.