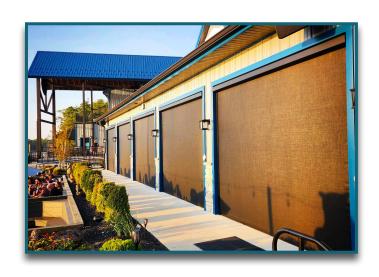

### **HD SCREENS**

#### **Maximize Your Energy Savings**

Exterior screens greatly reduce solar heat gain by stopping the effects of the sun before they enter the home, lowering room temperatures up to 20 degrees! Eclipse screens will also add privacy and security to any location. Eclipse screens are fully custom made in a wide variety of fabrics and options to best fit your unique needs. Most Eclipse exterior screens incorporate an aluminum extruded cassette housing which stores the fabric when retracted, allowing full access through the opening. Depending on your mounting requirements, these units can be installed with side tracks, cables or a combination of both to guide the hem bar and fabric.