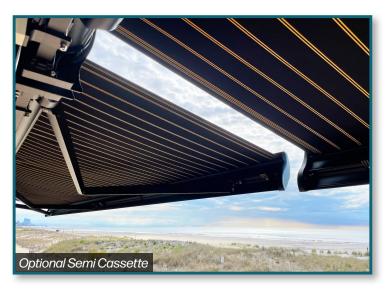

# ECLIPSE PREMIER

### Improve On A Classic

The Eclipse Premier is the upgraded "Gold Standard" of our Eclipse model and is known to be our most popular unit. The Eclipse Premier offers the latest key product enhancements to ensure a long lasting, trouble free shading system. This unit is confidently backed with our extended Platinum Protection Warranty package included at no additional cost. The Semi Cassette option features components that provide a refined, finished look while adding strength and durability to the system. The aluminum powder coated torsion bar has been upgraded to a stronger, thicker wall profile to increase unit rigidity. The retractable arms are where you'll notice the greatest improvements. These arms feature larger profiles, a concealed heavy duty arm belt, sealed ball bearings at the elbow, and an overall feel of a contoured designer look.