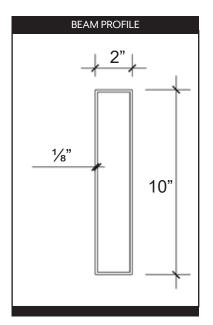

ingle unit)
- Widths up to 12' (Louvers)
- Neavy Duty Strength and Durable 6063 T-6 Aluminum ■
- Optional Center Beam, Contemporary or Traditional Cornice Trim
- ■Matte frame finish available in White, Statuary Bronze and Black. Louvers available in White, Stone, Statuary Bronze and Black
- **▼**Dual Walled Louvers for improved climate control and durability
- ■Motorized, with a full line of electronic enhancements
- ▼Engineered for up to 60 lbs/sqft. snow load & up to 130 mph wind load

# PRODUCT DETAILS AND TECHNICAL SPECS

# **▼** WARRANTY INFORMATION **▼**

Frame: Lifetime

Motor/Electronics: Lifetime

\*To the original purchaser

# **▼ HARDWARE COLOR OPTIONS ▼**

## **ALL MATTE FINISHES**









**BLACK** 

# **▼ UNIT EXPANDED VIEW ▼**



# **▼ UNIT PROFILE VIEWS** ▼























#### **▼ WIND & SNOW LOAD COMPARISON ▼**



# **▼ SPECIAL FEATURES ▼**

#### **Structural Options:**





#### **Cornice Options:**





# **ECLIPSE LATITUDE SERIES**