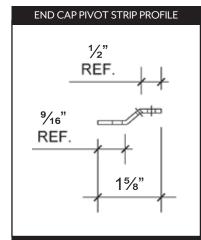

o 20' (Single unit)
- Widths up to 12' (Louvers)
- Neavy Duty Strength and Durable 6063 T-6 Aluminum ■
- Optional Center Beam, Contemporary or Traditional Cornice Trim
- ■Matte frame finish available in White, Statuary Bronze and Black. Louvers available in White, Stone, Statuary Bronze and Black
- **▼**Dual Walled Louvers for improved climate control and durability
- ■Motorized, with a full line of electronic enhancements
- ▼Engineered for up to 60 lbs/sqft. snow load & up to 130 mph wind load

# PRODUCT DETAILS AND TECHNICAL SPECS

# **▼** WARRANTY INFORMATION **▼**

Frame: Lifetime

Motor/Electronics: Lifetime

\*To the original purchaser

# **▼ HARDWARE COLOR OPTIONS ▼**

## **ALL MATTE FINISHES**









**BLACK** 

# **▼ UNIT EXPANDED VIEW ▼**



# **▼ UNIT PROFILE VIEWS** ▼























#### **▼ WIND & SNOW LOAD COMPARISON ▼**



# **▼ SPECIAL FEATURES ▼**

#### **Structural Options:**





#### **Cornice Options:**





# **ECLIPSE LATITUDE SERIES**