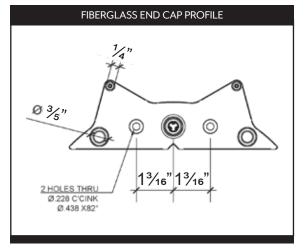

to 20' (Single unit)
- Widths up to 12' (Louvers)
- Neavy Duty Strength and Durable 6063 T-6 Aluminum ■
- Optional Center Beam, Contemporary or Traditional Cornice Trim
- ■Matte frame finish available in White, Statuary Bronze and Black. Louvers available in White, Stone, Statuary Bronze and Black
- **▼**Dual Walled Louvers for improved climate control and durability
- ■Motorized, with a full line of electronic enhancements
- ▼Engineered for up to 60 lbs/sqft. snow load & up to 130 mph wind load

# PRODUCT DETAILS AND TECHNICAL SPECS

# **▼** WARRANTY INFORMATION **▼**

Frame: Lifetime

Motor/Electronics: Lifetime

\*To the original purchaser

# **▼ HARDWARE COLOR OPTIONS ▼**

## **ALL MATTE FINISHES**









**BLACK** 

# **▼ UNIT EXPANDED VIEW ▼**



# **▼ UNIT PROFILE VIEWS** ▼























#### **▼ WIND & SNOW LOAD COMPARISON ▼**



# **▼ SPECIAL FEATURES ▼**

#### **Structural Options:**





#### **Cornice Options:**





# **ECLIPSE LATITUDE SERIES**