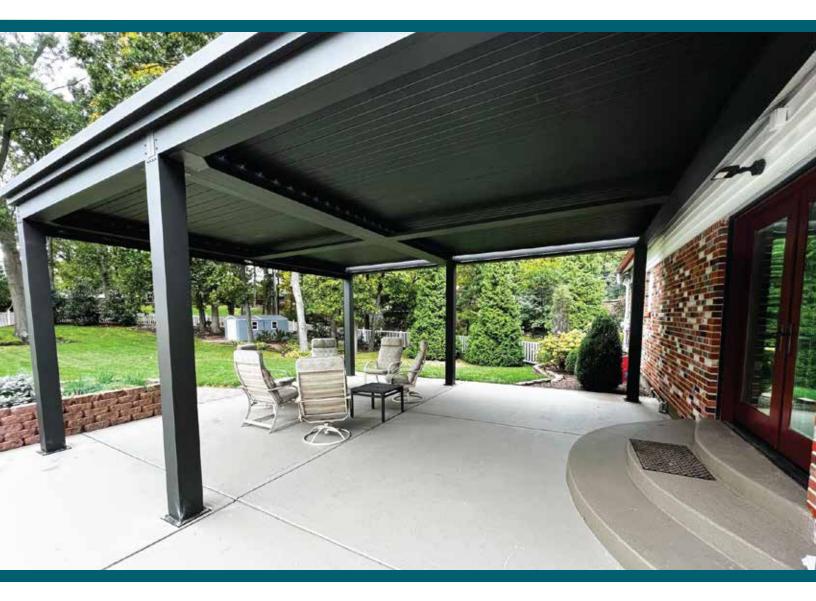

## COMMERCIAL GRADE

The Eclipse Latitude is a revolutionary outdoor roofing solution that combines style, functionality, and durability. Our innovative design allows you to easily control the amount of sunlight and shade that enters your outdoor space. Constructed of high strength aluminum and powder coated in a durable finish, your Latitude is built to last.

### **UNIT DETAILS**

- Projections from 8' to 20' (Single unit)
- Widths up to 12' (Louvers)
- Neavy Duty Strength and Durable 6063 T-6 Aluminum ■
- Optional Center Beam, Contemporary or Traditional Cornice Trim
- ■Matte frame finish available in White, Statuary Bronze and Black. Louvers available in White, Stone, Statuary Bronze and Black
- **▼**Dual Walled Louvers for improved climate control and durability
- ■Motorized, with a full line of electronic enhancements
- ▼Engineered for up to 60 lbs/sqft. snow load & up to 130 mph wind load