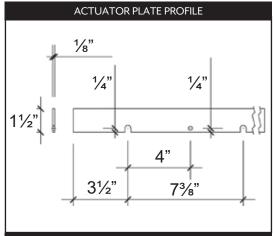

' (Single unit)
- Widths up to 12' (Louvers)
- Neavy Duty Strength and Durable 6063 T-6 Aluminum ■
- Optional Center Beam, Contemporary or Traditional Cornice Trim
- ■Matte frame finish available in White, Statuary Bronze and Black. Louvers available in White, Stone, Statuary Bronze and Black
- **▼**Dual Walled Louvers for improved climate control and durability
- ■Motorized, with a full line of electronic enhancements
- ▼Engineered for up to 60 lbs/sqft. snow load & up to 130 mph wind load

# PRODUCT DETAILS AND TECHNICAL SPECS

# **▼** WARRANTY INFORMATION **▼**

Frame: Lifetime

Motor/Electronics: Lifetime

\*To the original purchaser

# **▼ HARDWARE COLOR OPTIONS ▼**

## **ALL MATTE FINISHES**









**BLACK** 

# **▼ UNIT EXPANDED VIEW ▼**



# **▼ UNIT PROFILE VIEWS** ▼























#### **▼ WIND & SNOW LOAD COMPARISON ▼**



# **▼ SPECIAL FEATURES ▼**

#### **Structural Options:**





#### **Cornice Options:**





# **ECLIPSE LATITUDE SERIES**