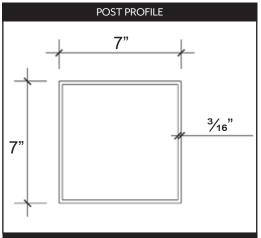

20' (Single unit)
- Widths up to 12' (Louvers)
- Neavy Duty Strength and Durable 6063 T-6 Aluminum ■
- Optional Center Beam, Contemporary or Traditional Cornice Trim
- ■Matte frame finish available in White, Statuary Bronze and Black. Louvers available in White, Stone, Statuary Bronze and Black
- **▼**Dual Walled Louvers for improved climate control and durability
- ■Motorized, with a full line of electronic enhancements
- ▼Engineered for up to 60 lbs/sqft. snow load & up to 130 mph wind load

# PRODUCT DETAILS AND TECHNICAL SPECS

# **▼** WARRANTY INFORMATION **▼**

Frame: Lifetime

Motor/Electronics: Lifetime

\*To the original purchaser

# **▼ HARDWARE COLOR OPTIONS ▼**

## **ALL MATTE FINISHES**









**BLACK** 

# **▼ UNIT EXPANDED VIEW ▼**



# **▼ UNIT PROFILE VIEWS** ▼























#### **▼ WIND & SNOW LOAD COMPARISON ▼**



# **▼ SPECIAL FEATURES ▼**

#### **Structural Options:**





#### **Cornice Options:**





# **ECLIPSE LATITUDE SERIES**