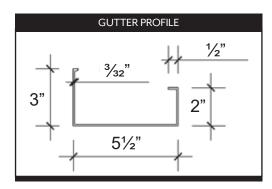

8' to 20' (Single unit)
- Widths up to 12' (Louvers)
- Neavy Duty Strength and Durable 6063 T-6 Aluminum ■
- Optional Center Beam, Contemporary or Traditional Cornice Trim
- ■Matte frame finish available in White, Statuary Bronze and Black. Louvers available in White, Stone, Statuary Bronze and Black
- **▼**Dual Walled Louvers for improved climate control and durability
- ■Motorized, with a full line of electronic enhancements
- ▼Engineered for up to 60 lbs/sqft. snow load & up to 130 mph wind load

# PRODUCT DETAILS AND TECHNICAL SPECS

# **▼** WARRANTY INFORMATION **▼**

Frame: Lifetime

Motor/Electronics: Lifetime

\*To the original purchaser

# **▼ HARDWARE COLOR OPTIONS ▼**

## **ALL MATTE FINISHES**









**BLACK** 

# **▼ UNIT EXPANDED VIEW ▼**



# **▼ UNIT PROFILE VIEWS** ▼























#### **▼ WIND & SNOW LOAD COMPARISON ▼**



# **▼ SPECIAL FEATURES ▼**

#### **Structural Options:**





#### **Cornice Options:**





# **ECLIPSE LATITUDE SERIES**