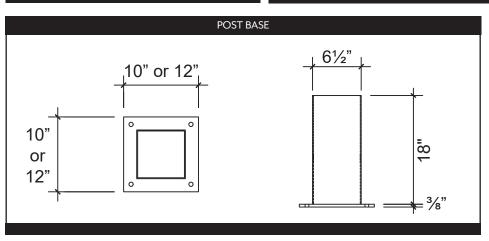

(Single unit)
- Widths up to 12' (Louvers)
- Neavy Duty Strength and Durable 6063 T-6 Aluminum ■
- Optional Center Beam, Contemporary or Traditional Cornice Trim
- ■Matte frame finish available in White, Statuary Bronze and Black. Louvers available in White, Stone, Statuary Bronze and Black
- **▼**Dual Walled Louvers for improved climate control and durability
- ■Motorized, with a full line of electronic enhancements
- ▼Engineered for up to 60 lbs/sqft. snow load & up to 130 mph wind load

# PRODUCT DETAILS AND TECHNICAL SPECS

# **▼** WARRANTY INFORMATION **▼**

Frame: Lifetime

Motor/Electronics: Lifetime

\*To the original purchaser

# **▼ HARDWARE COLOR OPTIONS ▼**

## **ALL MATTE FINISHES**









**BLACK** 

# **▼ UNIT EXPANDED VIEW ▼**



# **▼ UNIT PROFILE VIEWS** ▼























#### **▼ WIND & SNOW LOAD COMPARISON ▼**



# **▼ SPECIAL FEATURES ▼**

#### **Structural Options:**





#### **Cornice Options:**





# **ECLIPSE LATITUDE SERIES**