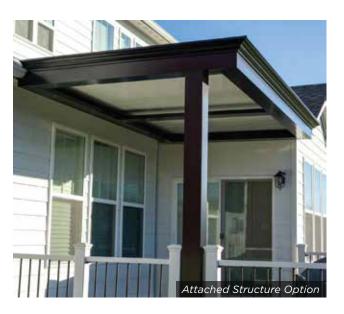

Beam, Contemporary or Traditional Cornice Trim
- ■Matte frame finish available in White, Statuary Bronze and Black. Louvers available in White, Stone, Statuary Bronze and Black
- **▼**Dual Walled Louvers for improved climate control and durability
- ■Motorized, with a full line of electronic enhancements
- ▼Engineered for up to 60 lbs/sqft. snow load & up to 130 mph wind load

# PRODUCT DETAILS AND TECHNICAL SPECS

# **▼** WARRANTY INFORMATION **▼**

Frame: Lifetime

Motor/Electronics: Lifetime

\*To the original purchaser

# **▼ HARDWARE COLOR OPTIONS ▼**

## **ALL MATTE FINISHES**









**BLACK** 

# **▼ UNIT EXPANDED VIEW ▼**



# **▼ UNIT PROFILE VIEWS** ▼























#### **▼ WIND & SNOW LOAD COMPARISON ▼**



# **▼ SPECIAL FEATURES ▼**

#### **Structural Options:**





#### **Cornice Options:**





# **ECLIPSE LATITUDE SERIES**