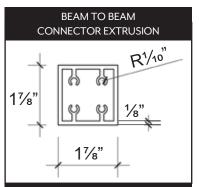

gle unit)
- Widths up to 12' (Louvers)
- Neavy Duty Strength and Durable 6063 T-6 Aluminum ■
- Optional Center Beam, Contemporary or Traditional Cornice Trim
- ■Matte frame finish available in White, Statuary Bronze and Black. Louvers available in White, Stone, Statuary Bronze and Black
- **▼**Dual Walled Louvers for improved climate control and durability
- ■Motorized, with a full line of electronic enhancements
- ▼Engineered for up to 60 lbs/sqft. snow load & up to 130 mph wind load

# PRODUCT DETAILS AND TECHNICAL SPECS

# **▼** WARRANTY INFORMATION **▼**

Frame: Lifetime

Motor/Electronics: Lifetime

\*To the original purchaser

# **▼ HARDWARE COLOR OPTIONS ▼**

## **ALL MATTE FINISHES**









**BLACK** 

# **▼ UNIT EXPANDED VIEW ▼**



# **▼ UNIT PROFILE VIEWS** ▼























#### **▼ WIND & SNOW LOAD COMPARISON ▼**



# **▼ SPECIAL FEATURES ▼**

#### **Structural Options:**





#### **Cornice Options:**





# **ECLIPSE LATITUDE SERIES**