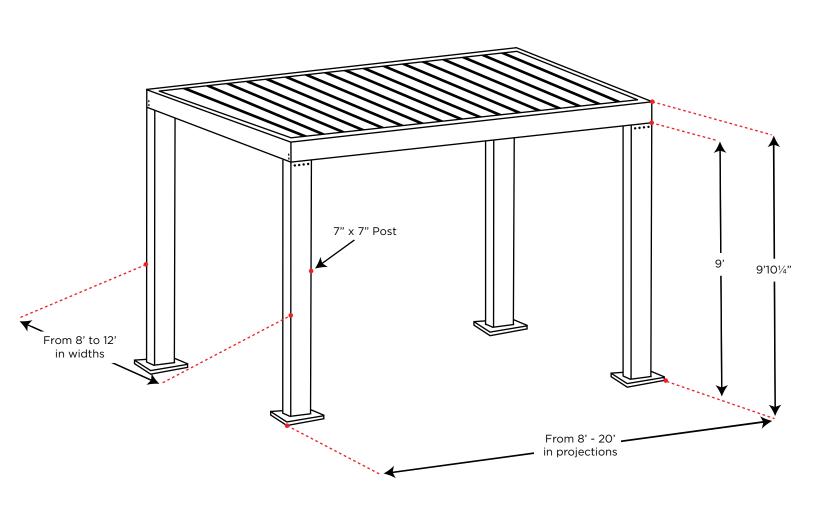

### **UNIT DETAILS**

- Projections from 8' to 20' (Single unit)
- Widths up to 12' (Louvers)
- Neavy Duty Strength and Durable 6063 T-6 Aluminum ■
- Optional Center Beam, Contemporary or Traditional Cornice Trim
- ■Matte frame finish available in White, Statuary Bronze and Black. Louvers available in White, Stone, Statuary Bronze and Black
- **▼**Dual Walled Louvers for improved climate control and durability
- ■Motorized, with a full line of electronic enhancements
- ▼Engineered for up to 60 lbs/sqft. snow load & up to 130 mph wind load

# **▼ UNIT EXPANDED VIEW ▼**