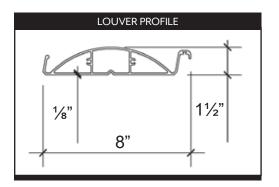

m 8' to 20' (Single unit)
- Widths up to 12' (Louvers)
- Neavy Duty Strength and Durable 6063 T-6 Aluminum ■
- Optional Center Beam, Contemporary or Traditional Cornice Trim
- ■Matte frame finish available in White, Statuary Bronze and Black. Louvers available in White, Stone, Statuary Bronze and Black
- **▼**Dual Walled Louvers for improved climate control and durability
- ■Motorized, with a full line of electronic enhancements
- ▼Engineered for up to 60 lbs/sqft. snow load & up to 130 mph wind load

# PRODUCT DETAILS AND TECHNICAL SPECS

# **▼** WARRANTY INFORMATION **▼**

Frame: Lifetime

Motor/Electronics: Lifetime

\*To the original purchaser

# **▼ HARDWARE COLOR OPTIONS ▼**

## **ALL MATTE FINISHES**









**BLACK** 

# **▼ UNIT EXPANDED VIEW ▼**



# **▼ UNIT PROFILE VIEWS** ▼























#### **▼ WIND & SNOW LOAD COMPARISON ▼**



# **▼ SPECIAL FEATURES ▼**

#### **Structural Options:**





#### **Cornice Options:**





# **ECLIPSE LATITUDE SERIES**