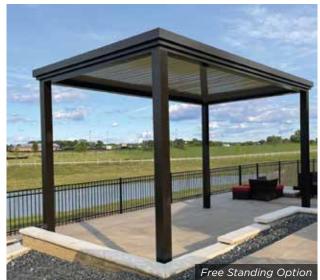

er Beam, Contemporary or Traditional Cornice Trim
- ■Matte frame finish available in White, Statuary Bronze and Black. Louvers available in White, Stone, Statuary Bronze and Black
- **▼**Dual Walled Louvers for improved climate control and durability
- ■Motorized, with a full line of electronic enhancements
- ▼Engineered for up to 60 lbs/sqft. snow load & up to 130 mph wind load

# PRODUCT DETAILS AND TECHNICAL SPECS

# **▼** WARRANTY INFORMATION **▼**

Frame: Lifetime

Motor/Electronics: Lifetime

\*To the original purchaser

# **▼ HARDWARE COLOR OPTIONS ▼**

## **ALL MATTE FINISHES**









**BLACK** 

# **▼ UNIT EXPANDED VIEW ▼**



# **▼ UNIT PROFILE VIEWS** ▼























#### **▼ WIND & SNOW LOAD COMPARISON ▼**



# **▼ SPECIAL FEATURES ▼**

#### **Structural Options:**





#### **Cornice Options:**





# **ECLIPSE LATITUDE SERIES**