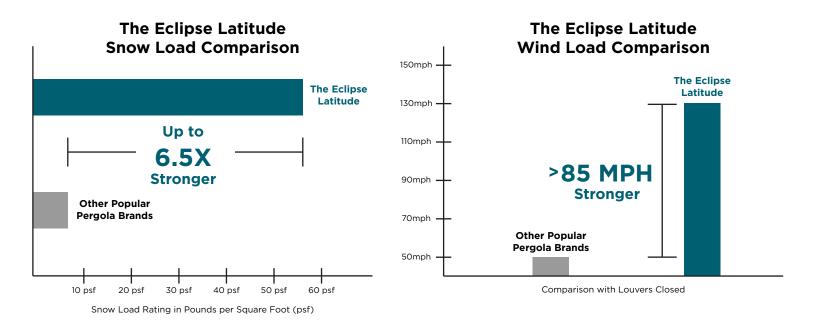

#### **▼ WIND & SNOW LOAD COMPARISON ▼**

### **UNIT DETAILS**

- Projections from 8' to 20' (Single unit)
- Widths up to 12' (Louvers)
- Neavy Duty Strength and Durable 6063 T-6 Aluminum ■
- Optional Center Beam, Contemporary or Traditional Cornice Trim
- ■Matte frame finish available in White, Statuary Bronze and Black. Louvers available in White, Stone, Statuary Bronze and Black
- **▼**Dual Walled Louvers for improved climate control and durability
- ■Motorized, with a full line of electronic enhancements
- ▼Engineered for up to 60 lbs/sqft. snow load & up to 130 mph wind load