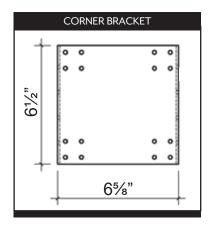

e unit)
- Widths up to 12' (Louvers)
- Neavy Duty Strength and Durable 6063 T-6 Aluminum ■
- Optional Center Beam, Contemporary or Traditional Cornice Trim
- ■Matte frame finish available in White, Statuary Bronze and Black. Louvers available in White, Stone, Statuary Bronze and Black
- **▼**Dual Walled Louvers for improved climate control and durability
- ■Motorized, with a full line of electronic enhancements
- ▼Engineered for up to 60 lbs/sqft. snow load & up to 130 mph wind load

# PRODUCT DETAILS AND TECHNICAL SPECS

# **▼** WARRANTY INFORMATION **▼**

Frame: Lifetime

Motor/Electronics: Lifetime

\*To the original purchaser

# **▼ HARDWARE COLOR OPTIONS ▼**

## **ALL MATTE FINISHES**









**BLACK** 

# **▼ UNIT EXPANDED VIEW ▼**



# **▼ UNIT PROFILE VIEWS** ▼























#### **▼ WIND & SNOW LOAD COMPARISON ▼**



# **▼ SPECIAL FEATURES ▼**

#### **Structural Options:**





#### **Cornice Options:**





# **ECLIPSE LATITUDE SERIES**