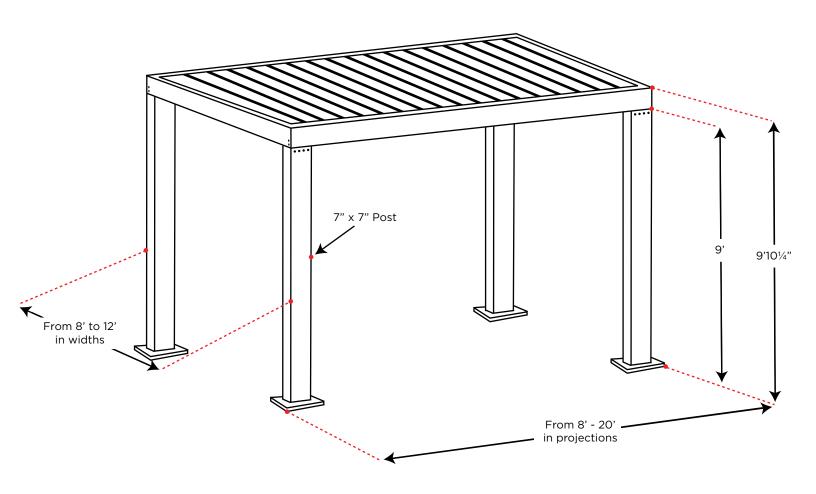

#### ▼ UNIT EXPANDED VIEW ▼

#### **UNIT DETAILS**

- Projections from 8' to 20' (Single unit)
- Widths up to 12' (Louvers)
- Heavy Duty Strength and Durable 6063 T-6 Aluminum
- Optional Center Beam, Contemporary or Traditional Cornice Trim
- Matte frame finish available in White, Statuary Bronze and Black. Louvers available in White, Stone, Statuary Bronze and Black
- Dual Walled Louvers for improved climate control and durability
- Motorized, with a full line of electronic enhancements
- Engineered for up to 60 lbs/sqft. snow load & up to 130 mph wind load