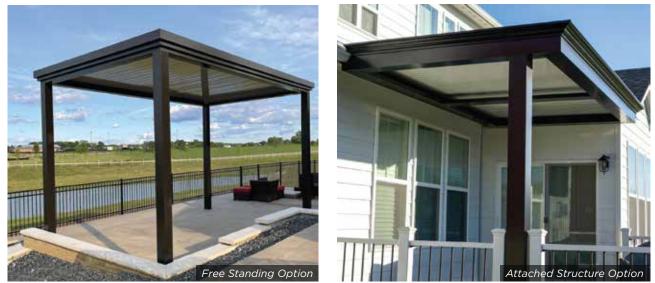

Matte frame finish available in White, Statuary Bronze and Black. Louvers available in White, Stone, Statuary Bronze and Black
- Dual Walled Louvers for improved climate control and durability
- Motorized, with a full line of electronic enhancements
- Engineered for up to 60 lbs/sqft. snow load & up to 130 mph wind load

# **PRODUCT DETAILS AND TECHNICAL SPECS**

#### $\overline{\bullet}$ WARRANTY INFORMATION $\overline{\bullet}$

#### Frame: Lifetime

#### Motor/Electronics: Lifetime

\*To the original purchaser

### **▼** HARDWARE COLOR OPTIONS **▼**

#### **ALL MATTE FINISHES**



#### ▼ UNIT EXPANDED VIEW ▼



## ♥ UNIT PROFILE VIEWS ♥





#### ▼ WIND & SNOW LOAD COMPARISON ▼



Snow Load Rating in Pounds per Square Foot (psf)

#### 👽 SPECIAL FEATURES 👽

#### **Structural Options:**



**Cornice Options:** 





## ECLIPSE LATITUDE SERIES