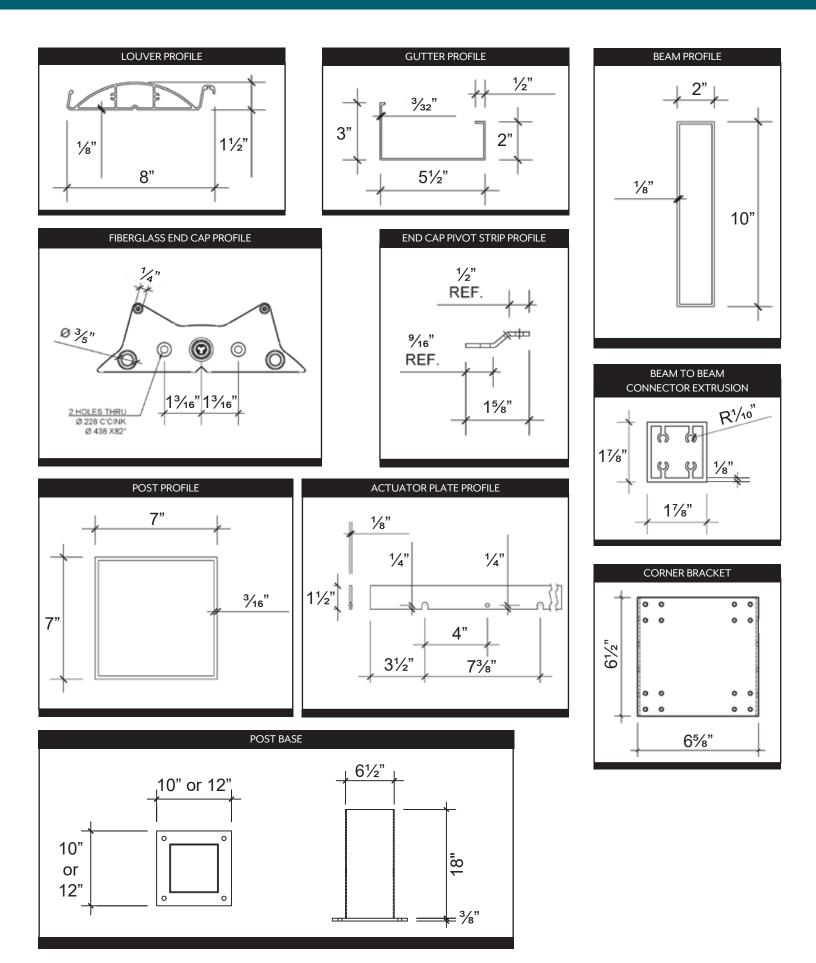

t)
- Widths up to 12' (Louvers)
- Heavy Duty Strength and Durable 6063 T-6 Aluminum
- Optional Center Beam, Contemporary or Traditional Cornice Trim
- Matte frame finish available in White, Statuary Bronze and Black. Louvers available in White, Stone, Statuary Bronze and Black
- Dual Walled Louvers for improved climate control and durability
- Motorized, with a full line of electronic enhancements
- Engineered for up to 60 lbs/sqft. snow load & up to 130 mph wind load

# **PRODUCT DETAILS AND TECHNICAL SPECS**

#### $\overline{\bullet}$ WARRANTY INFORMATION $\overline{\bullet}$

#### Frame: Lifetime

#### Motor/Electronics: Lifetime

\*To the original purchaser

### **▼** HARDWARE COLOR OPTIONS **▼**

#### **ALL MATTE FINISHES**



#### ▼ UNIT EXPANDED VIEW ▼



## ♥ UNIT PROFILE VIEWS ♥





#### ▼ WIND & SNOW LOAD COMPARISON ▼



Snow Load Rating in Pounds per Square Foot (psf)

#### 👽 SPECIAL FEATURES 👽

#### **Structural Options:**



**Cornice Options:** 





## ECLIPSE LATITUDE SERIES