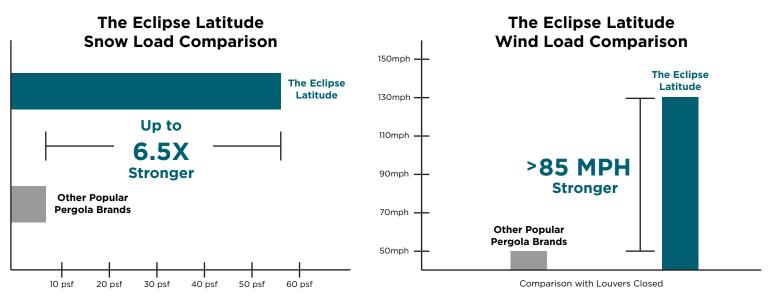

ty Strength and Durable 6063 T-6 Aluminum
- Optional Center Beam, Contemporary or Traditional Cornice Trim
- Matte frame finish available in White, Statuary Bronze and Black. Louvers available in White, Stone, Statuary Bronze and Black
- Dual Walled Louvers for improved climate control and durability
- Motorized, with a full line of electronic enhancements
- Engineered for up to 60 lbs/sqft. snow load & up to 130 mph wind load

# **PRODUCT DETAILS AND TECHNICAL SPECS**

#### $\overline{\bullet}$ WARRANTY INFORMATION $\overline{\bullet}$

#### Frame: Lifetime

#### Motor/Electronics: Lifetime

\*To the original purchaser

### **▼** HARDWARE COLOR OPTIONS **▼**

#### **ALL MATTE FINISHES**



#### ▼ UNIT EXPANDED VIEW ▼



## ♥ UNIT PROFILE VIEWS ♥





#### ▼ WIND & SNOW LOAD COMPARISON ▼



Snow Load Rating in Pounds per Square Foot (psf)

#### 👽 SPECIAL FEATURES 👽

#### **Structural Options:**



**Cornice Options:** 





## ECLIPSE LATITUDE SERIES