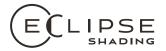

#### ▼ WIND & SNOW LOAD COMPARISON ▼

Snow Load Rating in Pounds per Square Foot (psf)

#### **UNIT DETAILS**

- Projections from 8' to 20' (Single unit)
- Widths up to 12' (Louvers)
- Heavy Duty Strength and Durable 6063 T-6 Aluminum
- Optional Center Beam, Contemporary or Traditional Cornice Trim
- Matte frame finish available in White, Statuary Bronze and Black. Louvers available in White, Stone, Statuary Bronze and Black
- Dual Walled Louvers for improved climate control and durability
- Motorized, with a full line of electronic enhancements
- Engineered for up to 60 lbs/sqft. snow load & up to 130 mph wind load