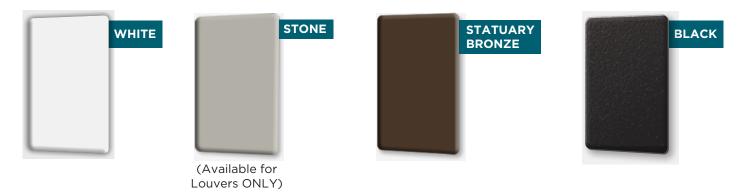

### **▼** HARDWARE COLOR OPTIONS **▼**

#### **ALL MATTE FINISHES**

#### **UNIT DETAILS**

- Projections from 8' to 20' (Single unit)
- Widths up to 12' (Louvers)
- Heavy Duty Strength and Durable 6063 T-6 Aluminum
- Optional Center Beam, Contemporary or Traditional Cornice Trim
- Matte frame finish available in White, Statuary Bronze and Black. Louvers available in White, Stone, Statuary Bronze and Black
- Dual Walled Louvers for improved climate control and durability
- Motorized, with a full line of electronic enhancements
- Engineered for up to 60 lbs/sqft. snow load & up to 130 mph wind load