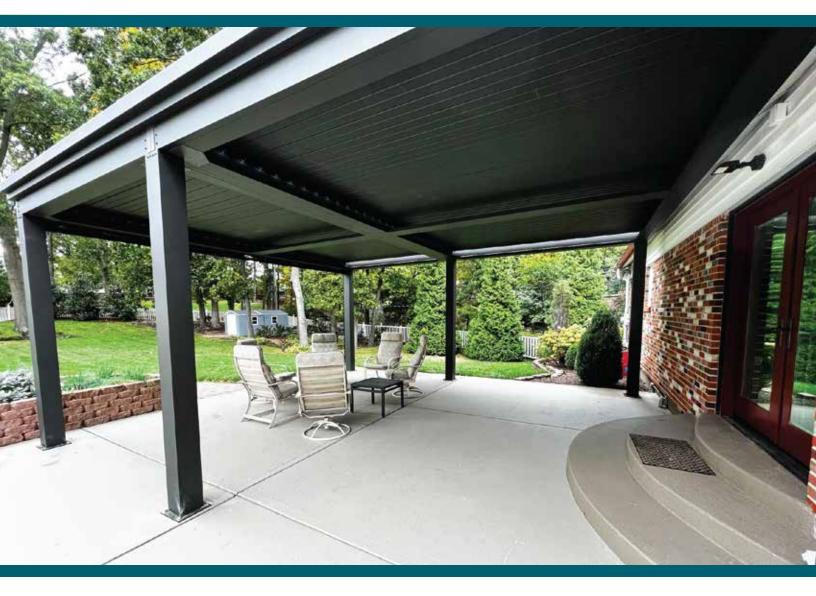

## COMMERCIAL GRADE

The Eclipse Latitude is a revolutionary outdoor roofing solution that combines style, functionality, and durability. Our innovative design allows you to easily control the amount of sunlight and shade that enters your outdoor space. Constructed of high strength aluminum and powder coated in a durable finish, your Latitude is built to last.

#### **UNIT DETAILS**

- Projections from 8' to 20' (Single unit)
- Widths up to 12' (Louvers)
- Heavy Duty Strength and Durable 6063 T-6 Aluminum
- Optional Center Beam, Contemporary or Traditional Cornice Trim
- Matte frame finish available in White, Statuary Bronze and Black. Louvers available in White, Stone, Statuary Bronze and Black
- Dual Walled Louvers for improved climate control and durability
- Motorized, with a full line of electronic enhancements
- Engineered for up to 60 lbs/sqft. snow load & up to 130 mph wind load