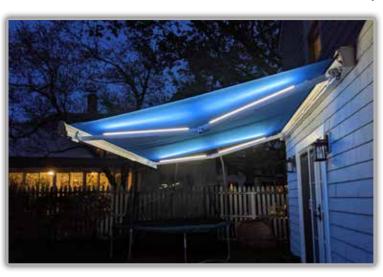

### INTEGRATED LED ARMS

Our new LED Integrated arms on retractable awnings bring an innovative upgrade to outdoor comfort and style. These sleek, energy-efficient LED lights are seamlessly built into the arms of the awning, providing enhanced illumination for your outdoor spaces without the need for additional fixtures. Equipped with 16 levels of adjustable light, this option can take any outdoor space to another level!