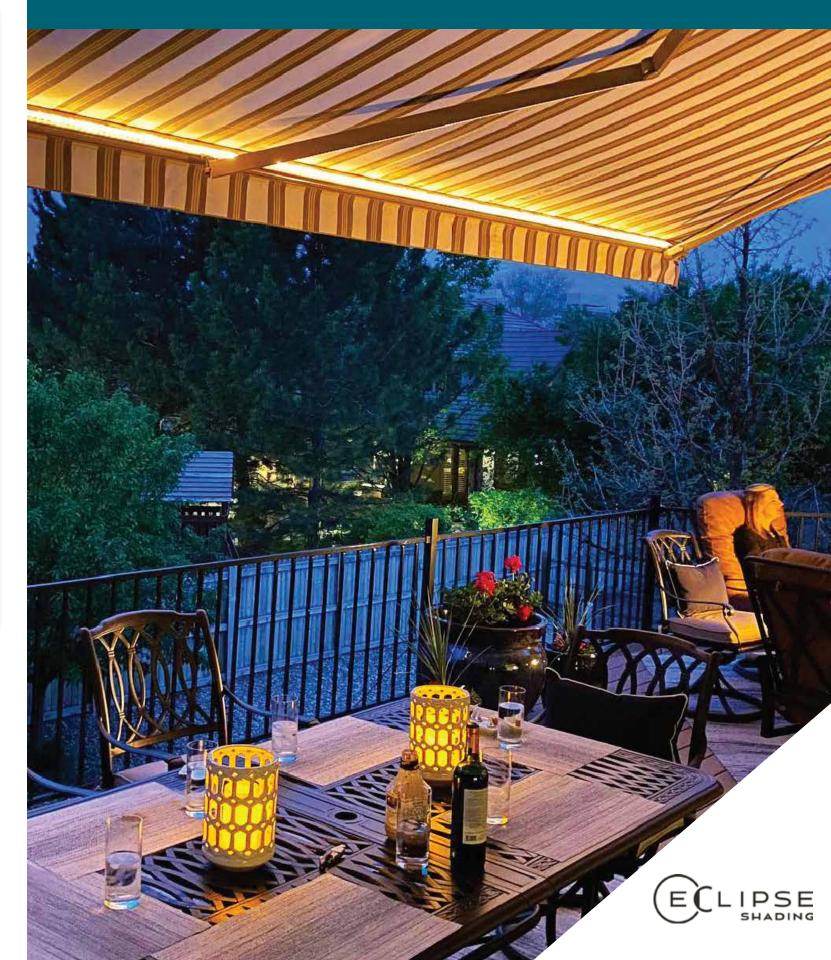

### INTEGRATED LED ARMS

Our new LED Integrated arms on retractable awnings bring an innovative upgrade to outdoor comfort and style. These sleek, energy-efficient LED lights are seamlessly built into the arms of the awning, providing enhanced illumination for your outdoor spaces without the need for additional fixtures. Equipped with 16 levels of adjustable light, this option can take any outdoor space to another level!