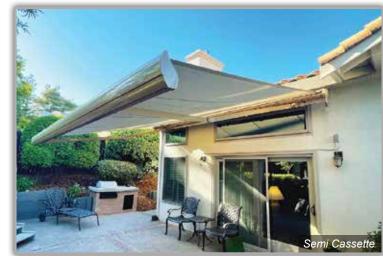

### MOUNTING AND FABRIC PROTECTION

The Eclipse Premier can be ordered in three ways:

- With a fully exposed rolled up fabric referred to as an "Open Roller" typically for under soffit mounting.
- With a protective Standard Hood, ideal for wall mounting.
- With a Semi Cassette providing full fabric protection for any mounting application we recommend this option especially for roof mounting.

### SEMI CASSETTE HOOD

Completely protect your fabric from the elements and increase your level of security with the Semi Cassette option.

Note: 13' projection requires 3'3" minimum pitch/drop.

WHITE ONYX