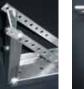

### MOUNTING AND FABRIC PROTECTION

The Eclipse Premier can be ordered in three ways:

- With a fully exposed rolled up fabric referred to as an "Open Roller" typically for under soffit mounting.
- With a protective Standard Hood, ideal for wall mounting.
- With a Semi Cassette providing full fabric protection for any mounting application we recommend this option especially for roof mounting.