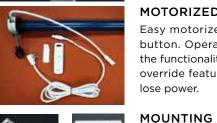

### **MOTORIZED**

Easy motorized touch of a button. Operation includes the functionality of a manual override feature should you

### **MOTORIZED FOR EASY USE**

Your Eclipse Premier features a UL-listed motor from Somfy, the world leader in home automation. You can operate your shading system with a wireless wall switch, a handheld remote, from your smart device... or from all of these! To increase the usefulness and effectiveness of your shading system, plus add a level of protection, Eclipse also offers sun sensors and motion sensors.