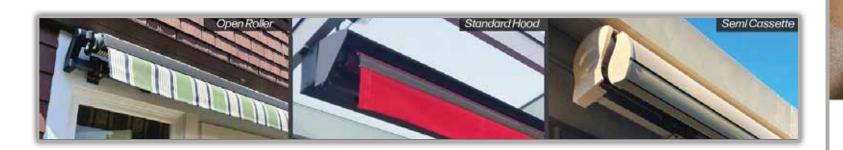

### MOUNTING AND FABRIC PROTECTION

The Eclipse Premier can be ordered in three ways:

- With a fully exposed rolled up fabric referred to as an "Open Roller" typically for under soffit mounting.
- With a protective Standard Hood, ideal for wall mounting.
- With a Semi Cassette providing full fabric protection for any mounting application we recommend this option especially for roof mounting.