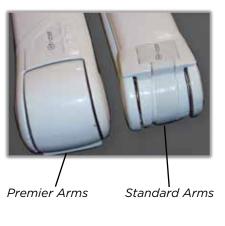

### PREMIER ARMS

Incorporates sealed ball bearings and larger profiles providing smooth and quiet operation.

ARM LIFE EXPECTANCY:

ELIPSE

Your independently owned and operated dealer

### **Eclipse Premier Arms:**

- The Eclipse brand exclusive ABT arm belt is hidden clean finished look and 21% more arm tension than our Eclipse model stronger, tighter fabric.
- Tested to 72,000 cycles 20% more expected life than the Eclipse model.
- Thicker, contoured arm profiles reduced arm deflection.
- Sealed dual ball bearing elbows with a larger radius curve smoother operation and better arm tension.