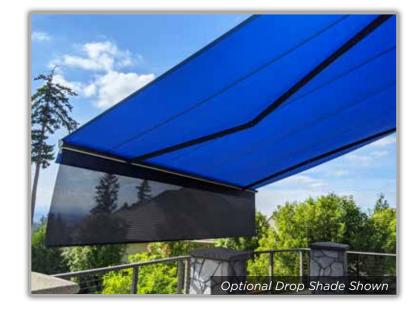

### DROP SHADE

Add even more solar protection while increasing your privacy with the Eclipse Drop Shade. This option features an open mesh, sun screen fabric that extends down from the front bar over the width of the awning. The Drop Shade is self storing and motorized. This option is not available with the Semi Cassette.