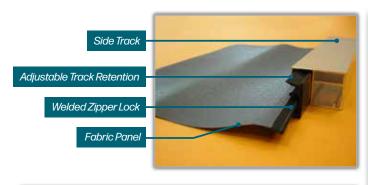

## **ECLIPSE E-ZIP - SIDE FABRIC RETENTION SYSTEM**

The Eclipse E-Zip retractable shading system provides an easy, touch-of-a-button control for an expanded living space. Your custom made, professionally installed shading system will provide on-demand control of the sun's glare & harmful UV rays. Your E-Zip units can also prevent rain and wind from entering your porch or patio area.

The Eclipse E-Zip's specially designed side tracks allow the unit to be surface or recess mounted with all fastening hardware allowing it to be completely hidden from sight. The powder coated cassette box, hem bar, and side tracks are rugged and built to last and have been independently tested to endure changing weather conditions. A unique, key component of the E-Zip is the self-adjusting track insert that guides the fabric and locks securely into place.