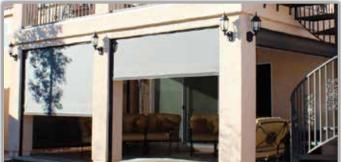

## **ECLIPSE E-ZIP - SIDE FABRIC RETENTION SYSTEM**

The Eclipse E-Zip retractable shading system provides an easy, touch-of-a-button control for an expanded living space. Your custom made, professionally installed shading system will provide on-demand control of the sun's glare & harmful UV rays. Your E-Zip units can also prevent rain and wind from entering your porch or patio area.

## GLARE CONTROL, PRIVACY AND INCREASED OUTDOOR SPACE

Eclipse offers three different size cassette housings and dozens of open weave and solid fabrics to match your unique needs. We also offer clear window inserts for complete weather control that maintains your view and is fully retractable when not in use. Select a dark color fabric for added privacy of your outdoor area during daytime hours while maintaining a full and clear view of your surroundings.