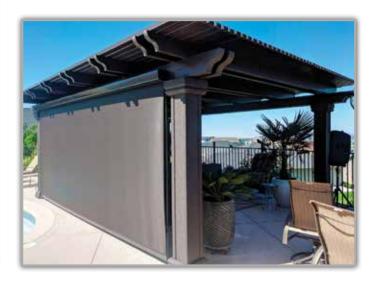

### THE ECLIPSE HEAVY DUTY SCREEN

The Heavy Duty exterior screen features both 4" and 5" extruded cassette boxes, rigid hem bar, galvanized roller tube and UL listed motor - all standard equipment. This model can be ordered with side tracks or coated stainless steel cables.

#### **HEAVY DUTY SCREENS**

Ideal for large residential or commercial applications:

- 4" Cassette Box up to 12' wide.
- 5" Cassette Box up to 20' wide.
- Heavy Duty side track or cables.
- Motorized.
- No Cassette option also available.