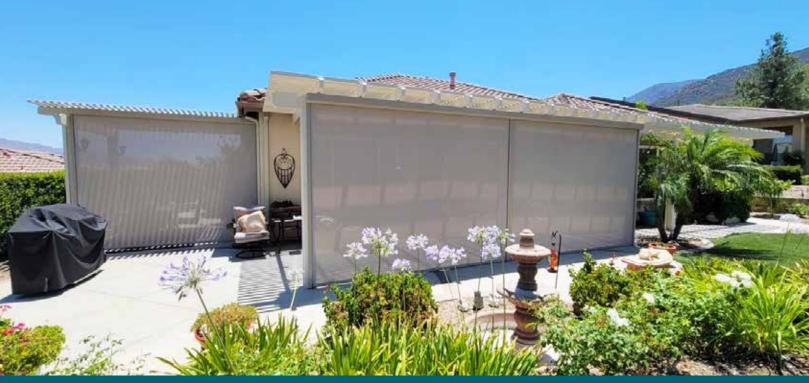

## GLARE CONTROL, PRIVACY AND INCREASED OUTDOOR SPACE

Eclipse offers three different size cassette housings and dozens of open weave and solid fabrics to match your unique needs. We also offer clear window inserts for complete weather control that maintains your view and is fully retractable when not in use. Select a dark color fabric for added privacy of your outdoor area during daytime hours while maintaining a full and clear view of your surroundings.

We offer the most effective shading systems for windows and openings that stop the power of the sun before it enters your home, business, or outdoor space. Our retractable exterior screens offer you an affordable and attractive solution to your sun glare problems.