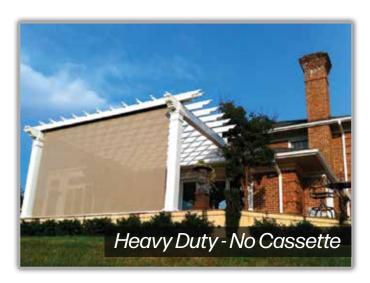

### THE ECLIPSE HEAVY DUTY SCREEN

The Heavy Duty exterior screen features both 4" and 5" extruded cassette boxes, rigid hem bar, galvanized roller tube and UL listed motor - all standard equipment. This model can be ordered with side tracks or coated stainless steel cables.

#### **HEAVY DUTY SCREENS**

Ideal for large residential or commercial applications:

- 4" Cassette Box up to 12' wide.
- 5" Cassette Box up to 20' wide.
- Heavy Duty side track or cables.
- Motorized.
- No Cassette option also available.