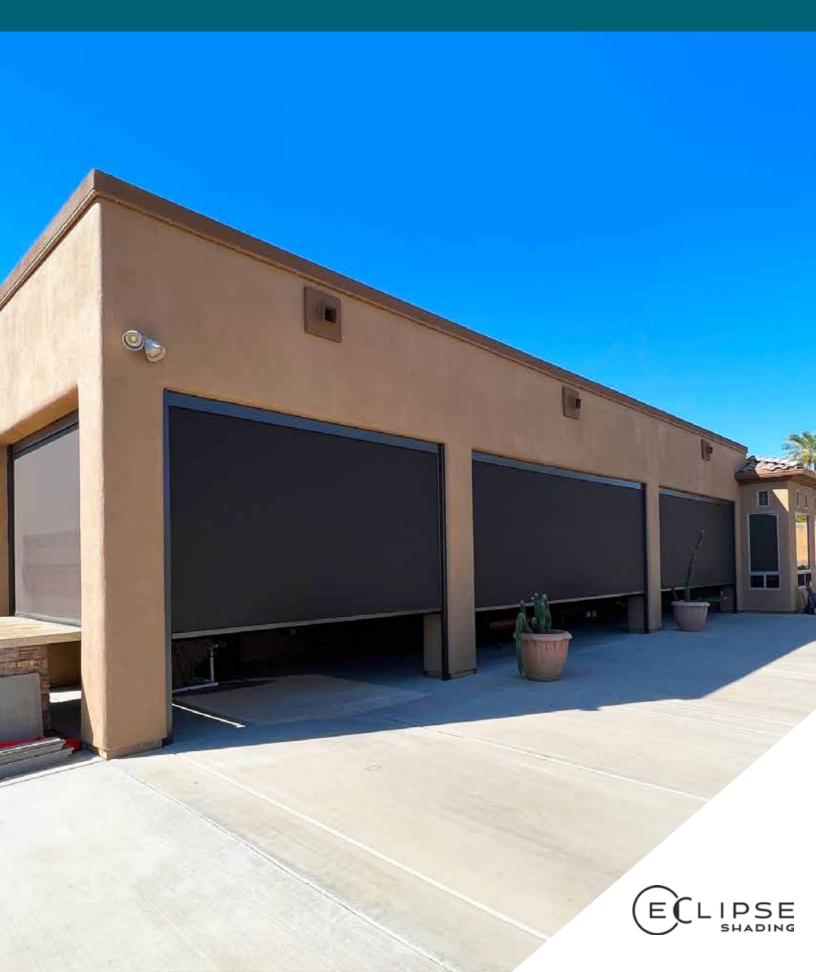

## **ECLIPSE E-ZIP - SIDE FABRIC RETENTION SYSTEM**

The Eclipse E-Zip retractable shading system provides an easy, touch-of-a-button control for an expanded living space. Your custom made, professionally installed shading system will provide on-demand control of the sun's glare & harmful UV rays. Your E-Zip units can also prevent rain and wind from entering your porch or patio area.

The Eclipse E-Zip's specially designed side tracks allow the unit to be surface or recess mounted with all fastening hardware allowing it to be completely hidden from sight. The powder coated cassette box, hem bar, and side tracks are rugged and built to last and have been independently tested to endure changing weather conditions. A unique, key component of the E-Zip is the self-adjusting track insert that guides the fabric and locks securely into place.