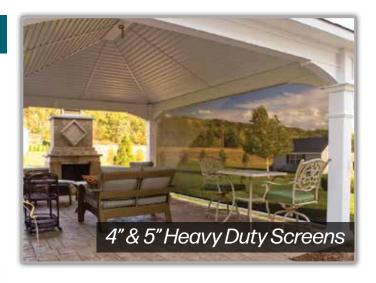

### THE ECLIPSE HEAVY DUTY SCREEN

The Heavy Duty exterior screen features both 4" and 5" extruded cassette boxes, rigid hem bar, galvanized roller tube and UL listed motor - all standard equipment. This model can be ordered with side tracks or coated stainless steel cables.

#### **HEAVY DUTY SCREENS**

Ideal for large residential or commercial applications:

- 4" Cassette Box up to 12' wide.
- 5" Cassette Box up to 20' wide.
- Heavy Duty side track or cables.
- Motorized.
- No Cassette option also available.