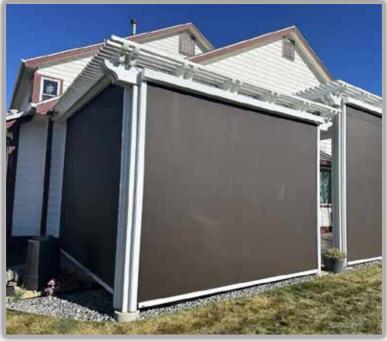

### THE ECLIPSE HEAVY DUTY SCREEN

The Heavy Duty exterior screen features both 4" and 5" extruded cassette boxes, rigid hem bar, galvanized roller tube and UL listed motor - all standard equipment. This model can be ordered with side tracks or coated stainless steel cables.

#### **HEAVY DUTY SCREENS**

Ideal for large residential or commercial applications:

- 4" Cassette Box up to 12' wide.
- 5" Cassette Box up to 20' wide.
- Heavy Duty side track or cables.
- Motorized.
- No Cassette option also available.