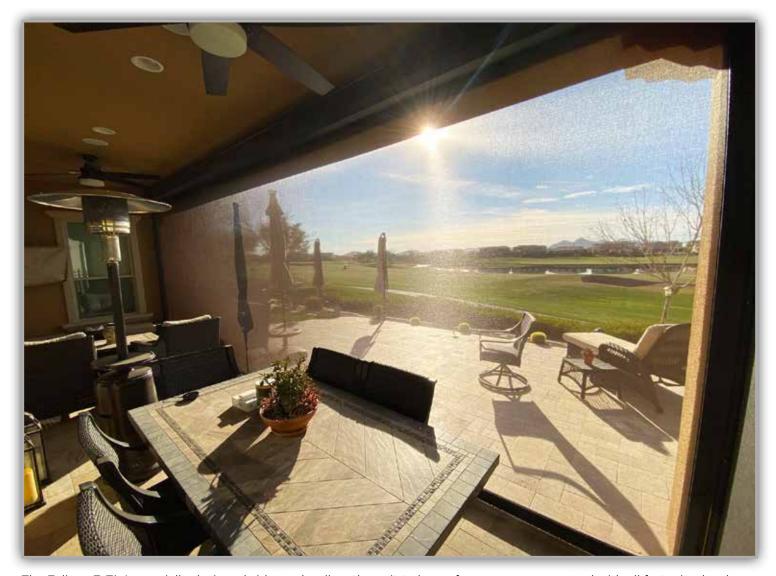

## GLARE CONTROL, PRIVACY AND INCREASED OUTDOOR SPACE

Eclipse offers three different size cassette housings and dozens of open weave and solid fabrics to match your unique needs. We also offer clear window inserts for complete weather control that maintains your view and is fully retractable when not in use. Select a dark color fabric for added privacy of your outdoor area during daytime hours while maintaining a full and clear view of your surroundings.

We offer the most effective shading systems for windows and openings that stop the power of the sun before it enters your home, business, or outdoor space. Our retractable exterior screens offer you an affordable and attractive solution to your sun glare problems.