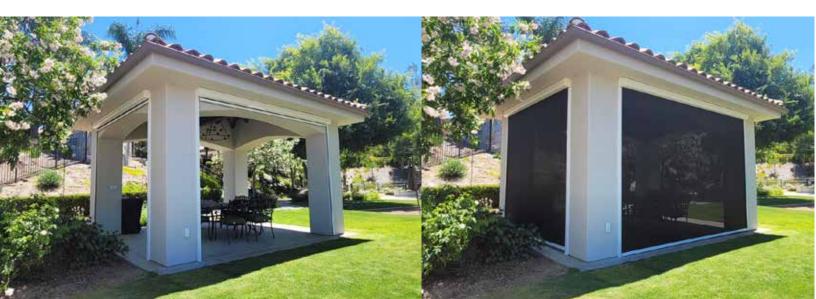

## GLARE CONTROL, PRIVACY AND INCREASED OUTDOOR SPACE

Eclipse offers three different size cassette housings and dozens of open weave and solid fabrics to match your unique needs. We also offer clear window inserts for complete weather control that maintains your view and is fully retractable when not in use. Select a dark color fabric for added privacy of your outdoor area during daytime hours while maintaining a full and clear view of your surroundings.

#### **CHOOSE FROM AN ARRAY OF FABRICS**

Eclipse exterior screens are available in a variety of colors and openness factors to suit your needs. We also feature GreenGuard® certified and other ecofriendly fabrics from Mermet along with other industry leading brands.