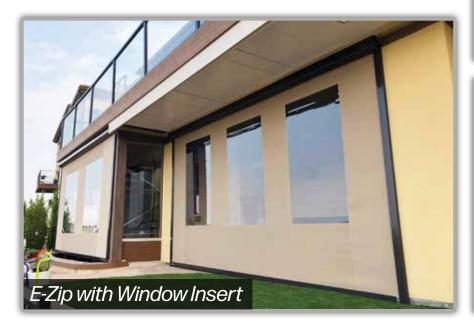

## GLARE CONTROL, PRIVACY AND INCREASED OUTDOOR SPACE

Eclipse offers three different size cassette housings and dozens of open weave and solid fabrics to match your unique needs. We also offer clear window inserts for complete weather control that maintains your view and is fully retractable when not in use. Select a dark color fabric for added privacy of your outdoor area during daytime hours while maintaining a full and clear view of your surroundings.

#### **E-ZIP SCREENS**

Ideal for openings, entry ways and windows:

- 4" Cassette Box up to 14' wide x 12' drop.
- 5" Cassette Box up to 24' wide x 20' drop.
- 7" Cassette Box up to 26' wide x 20' drop.
- Motorized.
- Zipper side retention of fabric into track.
- Bug-proof environment.
- Optional vinyl windows.
- No Cassette option also available.