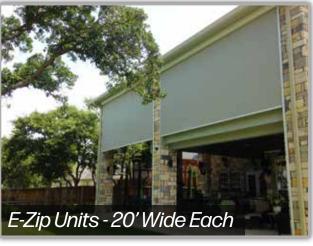

## **ECLIPSE E-ZIP - SIDE FABRIC RETENTION SYSTEM**

The Eclipse E-Zip retractable shading system provides an easy, touch-of-a-button control for an expanded living space. Your custom made, professionally installed shading system will provide on-demand control of the sun's glare & harmful UV rays. Your E-Zip units can also prevent rain and wind from entering your porch or patio area.

The Eclipse E-Zip's specially designed side tracks allow the unit to be surface or recess mounted with all fastening hardware allowing it to be completely hidden from sight. The powder coated cassette box, hem bar, and side tracks are rugged and built to last and have been independently tested to endure changing weather conditions. A unique, key component of the E-Zip is the self-adjusting track insert that guides the fabric and locks securely into place.