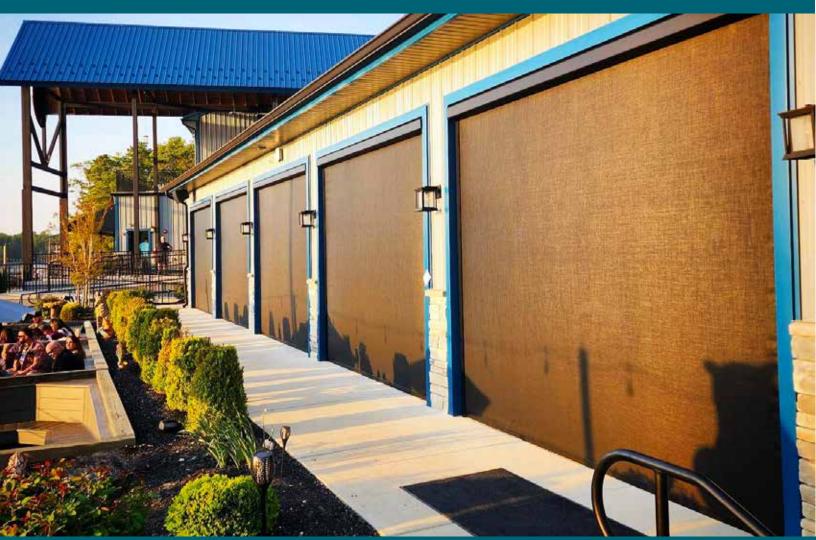

### THE ECLIPSE HEAVY DUTY SCREEN

The Heavy Duty exterior screen features both 4" and 5" extruded cassette boxes, rigid hem bar, galvanized roller tube and UL listed motor - all standard equipment. This model can be ordered with side tracks or coated stainless steel cables.

#### **HEAVY DUTY SCREENS**

Ideal for large residential or commercial applications:

- 4" Cassette Box up to 12' wide.
- 5" Cassette Box up to 20' wide.
- Heavy Duty side track or cables.
- Motorized.
- No Cassette option also available.