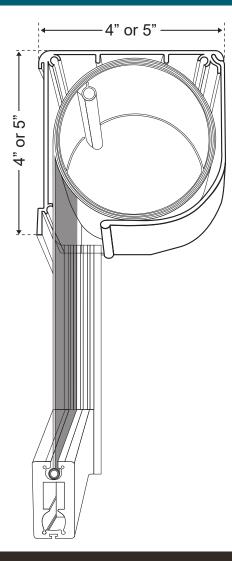

#### **▼** UNIT PROFILE VIEWS **▼**

#### ▶ 4" AND 5" HD CASSETTE -

- Class 6 wind resistance tested to 80 mph
- Available in widths up to 288" (24'), measured from outside edge to outside edge of the cassette box
- Available in drops up to 240" (20'), measured from the top of the cassette box to the bottom of the hem/weight bar. Max drops not available in all fabrics
- Unit can be surface or recessed mounted
- Motorized unit with Somfy Maestria RTS motor, full electronics are available
- Heavy duty 70mm, 78mm or 85mm roller tube, depending on unit width
- 5" x 5" or 4" x 4" aluminum cassette box with aluminum cast end caps
- Available in a "no cassette" option
- Can select from several solar shading fabrics
- Hem/weight bar includes a 3/8" deep nylon brush to seal to floor surface. Other depths also available
- Stationary aluminum side track to provide smoother installations and long-term operations
- For cable guided units (no tracks) the hem bar has dual metal cable guides
- Standard seam placement will be as high as possible or specific seam placement is available; seam placement is measured from the bottom of the hem/weight bar