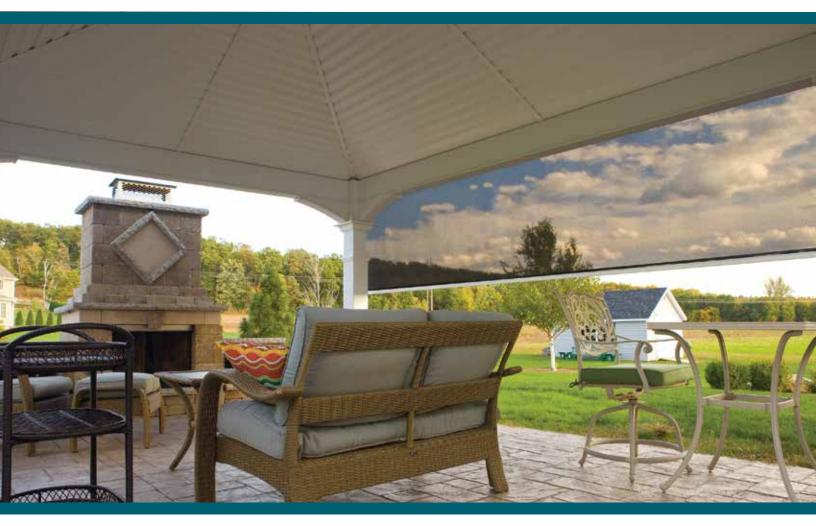

### • RESIDENTIAL/COMMERCIAL GRADE

Provide yourself with the ultimate comfort and solar protection with HD Screens. This Eclipse line of exterior mounted, cassette box style retractable solar screen will block up to 97 percent of the sun's damaging UV rays and heat from entering your living space.

This solar shading solution is even more effective than interior mounted shades, reducing air conditioning costs by as much as 40 percent and lowering room temperatures up to 20 degrees! Eclipse exterior mounted cassette screens greatly reduce fading of your furnishings while adding daytime privacy without obstructing your view indoors!