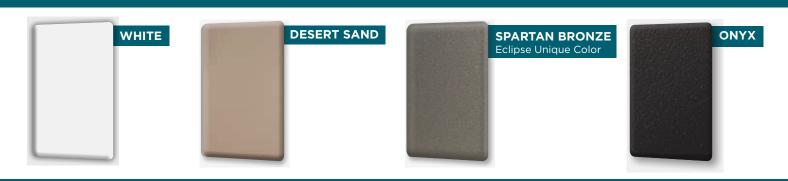

- Unit widths up to 24 feet wide
- Offered with drops up to 20 feet
- **▼**10 year framework warranty
- Can be incorporated into an existing automated system
- SUNCE: Fabrics warrantied up to 10 years depending on selection
- ■Motorized, with a full line of electronic enhancements by SOMFY
- Available guides include aluminum side tracks or coated stainless steel cables
- ▼Optional electronics for worry-free operation and maximized efficiency
- ▼Framework available in White, Desert Sand, Spartan Bronze, and Onyx
- **PRODUCT DETAILS AND TECHNICAL SPECS**

### **▼** HARDWARE COLOR OPTIONS **▼**