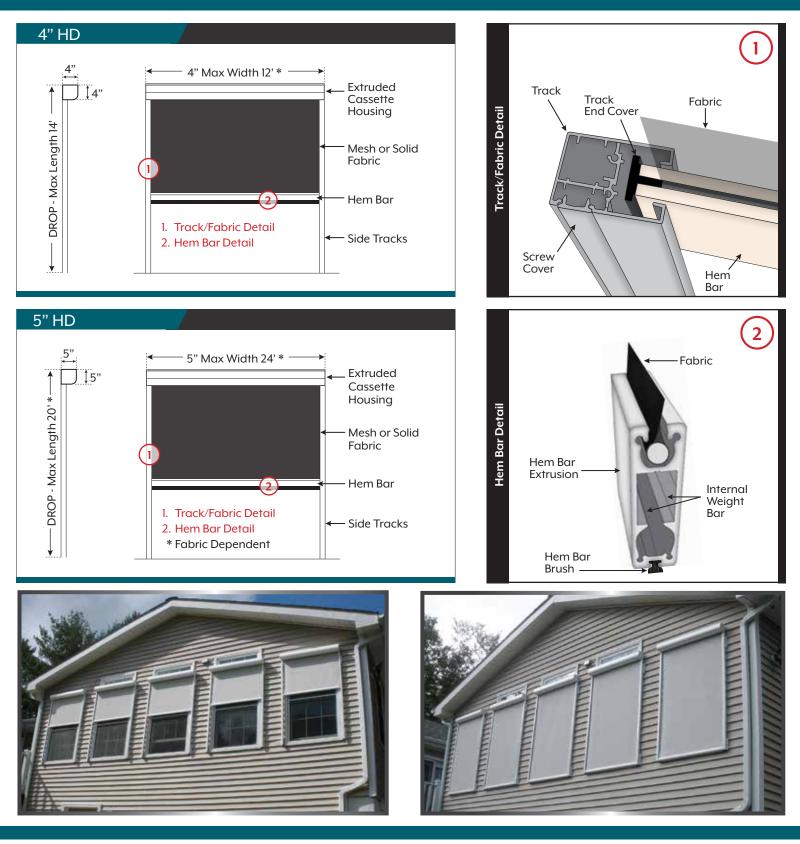

#### ▶ 4" AND 5" HD CASSETTE -

- Class 6 wind resistance tested to 80 mph
- Available in widths up to 288" (24'), measured from outside edge to outside edge of the cassette box
- Available in drops up to 240" (20'), measured from the top of the cassette box to the bottom of the hem/weight bar. Max drops not available in all fabrics
- Unit can be surface or recessed mounted
- Motorized unit with Somfy Maestria RTS motor, full electronics are available
- Heavy duty 70mm, 78mm or 85mm roller tube, depending on unit width
- 5" x 5" or 4" x 4" aluminum cassette box with aluminum cast end caps
- Available in a "no cassette" option
- Can select from several solar shading fabrics
- Hem/weight bar includes a 3/8" deep nylon brush to seal to floor surface. Other depths also available
- Stationary aluminum side track to provide smoother installations and long-term operations
- For cable guided units (no tracks) the hem bar has dual metal cable guides
- Standard seam placement will be as high as possible or specific seam placement is available; seam placement is measured from the bottom of the hem/weight bar