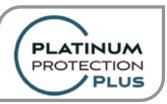

#### ▶ 4" AND 5" HD CASSETTE -

- Class 6 wind resistance tested to 80 mph
- Available in widths up to 288" (24'), measured from outside edge to outside edge of the cassette box
- Available in drops up to 240" (20'), measured from the top of the cassette box to the bottom of the hem/weight bar. Max drops not available in all fabrics
- Unit can be surface or recessed mounted
- Motorized unit with Somfy Maestria RTS motor, full electronics are available
- Heavy duty 70mm, 78mm or 85mm roller tube, depending on unit width
- 5" x 5" or 4" x 4" aluminum cassette box with aluminum cast end caps
- Available in a "no cassette" option
- Can select from several solar shading fabrics
- Hem/weight bar includes a 3/8" deep nylon brush to seal to floor surface. Other depths also available
- Stationary aluminum side track to provide smoother installations and long-term operations
- For cable guided units (no tracks) the hem bar has dual metal cable guides
- Standard seam placement will be as high as possible or specific seam placement is available; seam placement is measured from the bottom of the hem/weight bar