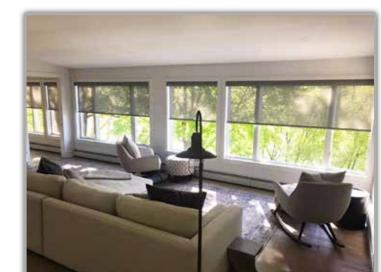

## **SUN CONTROL ON YOUR OWN TERMS**

Enjoy the effective energy control of Eclipse shades while maintaining your beautiful view. Interior mounted shades will not only reduce your cooling costs and manage ambient light, but also reduce the sun's damaging effects on your furniture, carpets and other valuables. Due to your shades being retractable, you can keep your shades rolled up during the cooler months of the year and allow maximum warmth and sunlight to enter your home.

Eclipse roller shades are self storing and virtually invisible when retracted behind the optional fascia, providing a clear and complete unobstructed view of your surroundings. When shade is desired, you can add color and style to your living space while reducing solar heat gain and blocking out damaging UV rays. The overall simple lines of the product reflect today's styling choice for both residential and commercial applications.