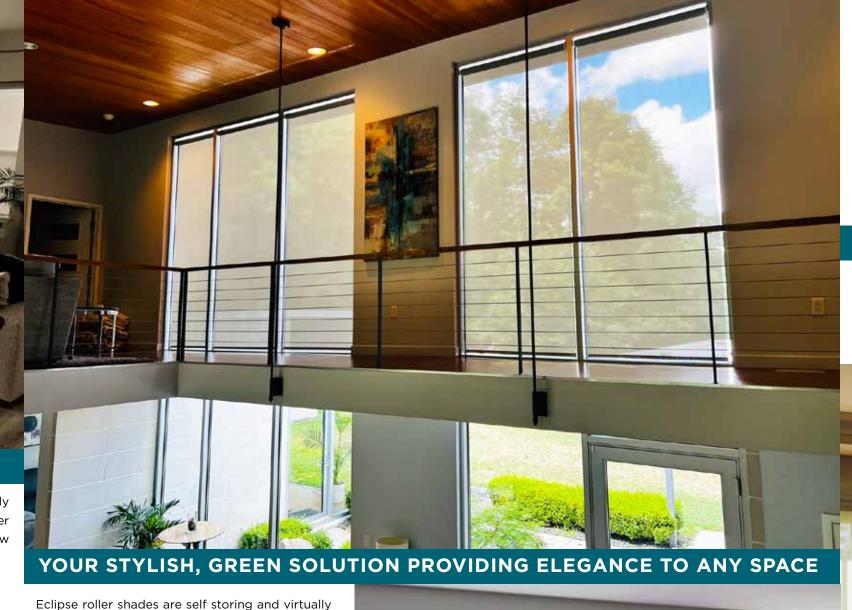

Eclipse roller shades are self storing and virtually invisible when retracted behind the optional fascia, providing a clear and complete unobstructed view of your surroundings. When shade is desired, you can add color and style to your living space while reducing solar heat gain and blocking out damaging UV rays. The overall simple lines of the product reflect today's styling choice for both residential and commercial applications.