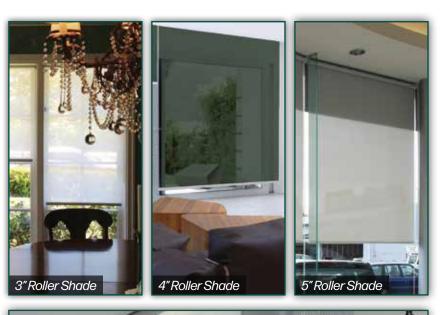

## THE 3" ROLLER SHADE

This is our most economical solution to solve your sun problem. The Eclipse 3" roller shade is available with manual pull chain, or motorized operation, running on a low voltage or rechargeable lithium-ion battery motor. They can be constructed up to 120" wide with a 96" drop. This version is ideal for light commercial or low-use residential applications.

## THE 4" ROLLER SHADE

This is the "big brother" to the Eclipse 3" roller shade with 25% stronger components. This model is available in motorized or manual format and can be integrated into an existing automated system. The heavy-duty shade is designed to provide trouble-free solar protection of single openings up to 144" wide and up to 132" drops.

## THE 5" ROLLER SHADE

The 5" Eclipse roller shade is our strongest interior system, utilizing a larger & stronger roller tube. This allows us to create shades up to 192" wide with a single panel of fabric. This unit also offers both manual and motorized operation styles.