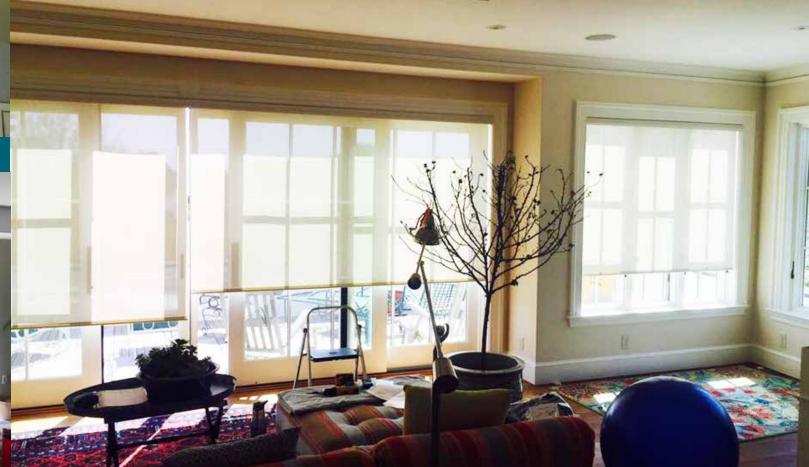

## **ECLIPSE OFFERS A COMPLETE LINE OF ROLLER SHADES**

## THE MAX SHADE

The Max Shade is a versatile and stylish solution for those looking to enhance living spaces with large openings, with options measuring up to 18 feet wide and drops of up to 16 feet, providing maximum coverage. Whether you're looking to cover expansive windows or patio areas, the Max Shade offers versatility, with a number of fabric options to choose from, shielding your home, your way.