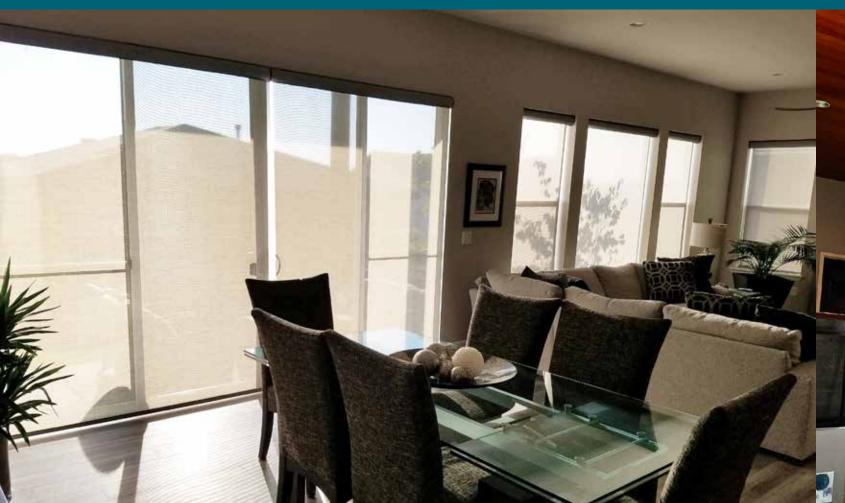

## **SUN CONTROL ON YOUR OWN TERMS**

Enjoy the effective energy control of Eclipse shades while maintaining your beautiful view. Interior mounted shades will not only reduce your cooling costs and manage ambient light, but also reduce the sun's damaging effects on your furniture, carpets and other valuables. Due to your shades being retractable, you can keep your shades rolled up during the cooler months of the year and allow maximum warmth and sunlight to enter your home.

Eclipse roller shades are self storing and virtually invisible when retracted behind the optional fascia, providing a clear and complete unobstructed view of your surroundings. When shade is desired, you can add color and style to your living space while reducing solar heat gain and blocking out damaging UV rays. The overall simple lines of the product reflect today's styling choice for both residential and commercial applications.

## **AUTOMATED "SUNGLASSES" FOR YOUR WINDOWS**

Motorized Eclipse shades can be activated during periods of heavy sunlight to reduce direct light and glare as well as manage ambient light. You'll be able to enjoy your view without the harsh direct sunlight. Because our shades are fully retractable, you determine when you need them to perform for you. Your motorized shades can be installed to work independently, in concert with other shades or function automatically with sun and room temperature sensors - how cool is that?