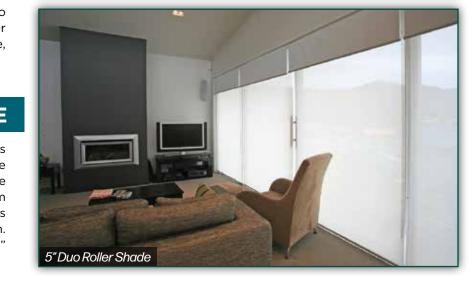

## THE 5" DUO ROLLER SHADE

The 5" duo roller shade provides the best of both worlds by utilizing dual rollers with two different fabrics. The first sheer fabric is designed to filter the sun while the other fabric is opaque, ideal for turning your room from day to night. The Duo shade is perfect for media rooms or wherever privacy is desired at a touch of a button. The Duo shade is custom-made in widths up to 120" and drops up to 96".