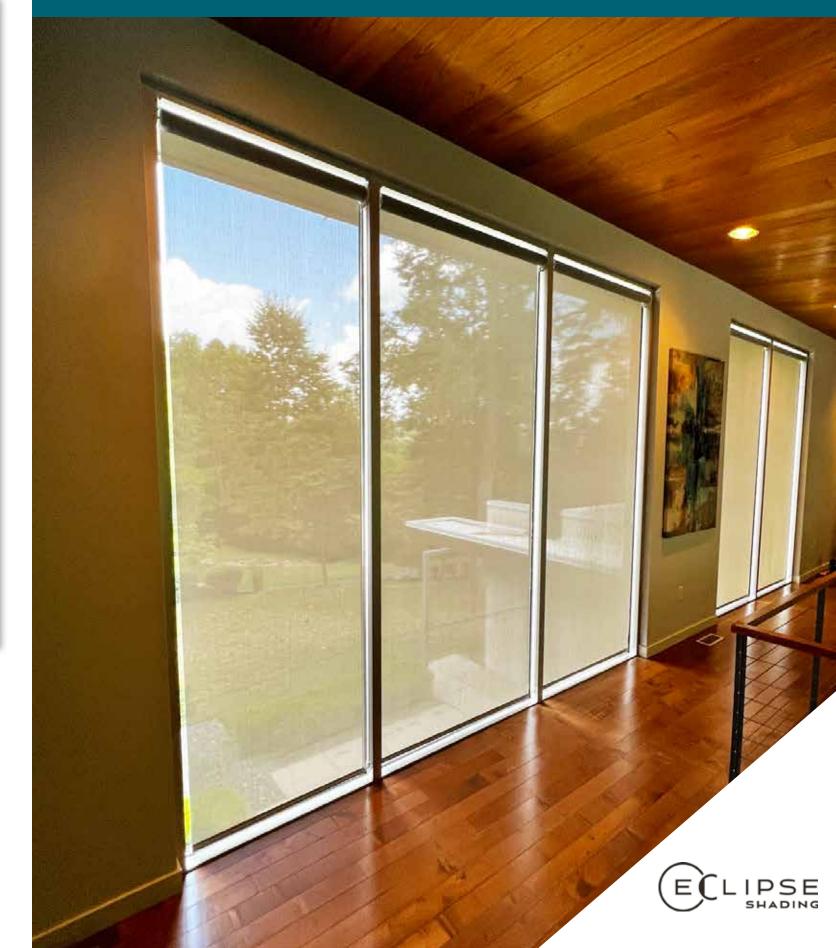

## **SUN CONTROL ON YOUR OWN TERMS**

Enjoy the effective energy control of Eclipse shades while maintaining your beautiful view. Interior mounted shades will not only reduce your cooling costs and manage ambient light, but also reduce the sun's damaging effects on your furniture, carpets and other valuables. Due to your shades being retractable, you can keep your shades rolled up during the cooler months of the year and allow maximum warmth and sunlight to enter your home.

Eclipse roller shades are self storing and virtually invisible when retracted behind the optional fascia, providing a clear and complete unobstructed view of your surroundings. When shade is desired, you can add color and style to your living space while reducing solar heat gain and blocking out damaging UV rays. The overall simple lines of the product reflect today's styling choice for both residential and commercial applications.