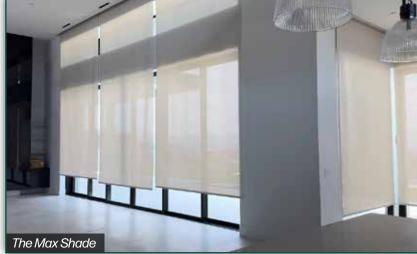

## THE MAX SHADE

The Max Shade is a versatile and stylish solution for those looking to enhance living spaces with large openings, with options measuring up to 18 feet wide and drops of up to 16 feet, providing maximum coverage. Whether you're looking to cover expansive windows or patio areas, the Max Shade offers versatility, with a number of fabric options to choose from, shielding your home, your way.