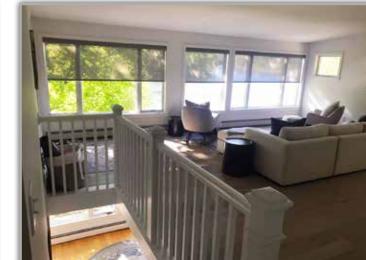

## **SUN CONTROL ON YOUR OWN TERMS**

Enjoy the effective energy control of Eclipse shades while maintaining your beautiful view. Interior mounted shades will not only reduce your cooling costs and manage ambient light, but also reduce the sun's damaging effects on your furniture, carpets and other valuables. Due to your shades being retractable, you can keep your shades rolled up during the cooler months of the year and allow maximum warmth and sunlight to enter your home.

Eclipse roller shades are self storing and virtually invisible when retracted behind the optional fascia, providing a clear and complete unobstructed view of your surroundings. When shade is desired, you can add color and style to your living space while reducing solar heat gain and blocking out damaging UV rays. The overall simple lines of the product reflect today's styling choice for both residential and commercial applications.