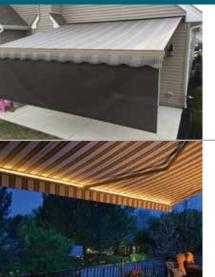

#### **DROP SHADE**

Add even more solar protection while increasing your privacy with the Eclipse Drop Shade. This option features an open mesh, sun screen fabric that extends down from the front bar over the width of the awning. The Drop Shade is self storing and motorized. This option is not available with the Semi Cassette.

#### **LUNAR LIGHTING**

Add a unique element to your evening entertaining with several lighting options. Lunar Lighting (shown) is typically applied to the back of the front bar and offers a soft warm glow light which can be turned on or off with the same multi-channel remote/transmitter as your awning. An LED lighting option is available with light strips applied to the arms of the awning (dealer installed). This UL-listed LED light kit offers 16 levels of light in either warm (3000K) or cool (6000K) lighting and like lunar lighting, can be controlled with the same multi-channel remote/transmitter or multi-channel wireless wall switch. Research suggests that warm lights attract less bugs.