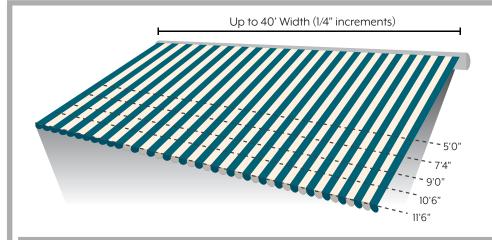

### **CUSTOM BUILT TO YOUR SPECIFICATIONS**

Every Eclipse shading system is custom made and professionally installed by our independent dealers to meet your individual requirements. The Eclipse model is available up to 40' wide with projections up to 11'6" (up to 22' wide x 11'6" projection with the semi cassette option). Eclipse shading components meet stringent ISO 9001 and TUV standards and are assembled in the USA by skilled craftspeople.

#### SIZES AVAILABLE

The Eclipse shading system is custom made to fit your unique space. With widths up to 40' wide and projections up to 11'6", we've got you covered!

The Eclipse components meet stringent ISO 9001 and TUV standards and are assembled in the USA by skilled craftspeople.