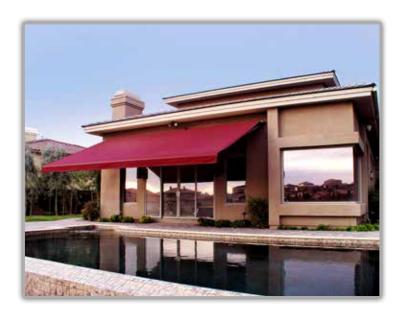

## **ENDURING PERFORMANCE**

The Eclipse can be mounted on virtually any surface and is ideal for both residential and commercial applications. This "green" solution will expand your living space, reduce interior solar heat gain, block glare and prevent fading of your furnishings - year after year. Add a European cafe' feel to your home and make the most of your outdoor living. With dozens of long lasting fabrics in an array of designer colors and patterns, you can create your own getaway just a few steps out of your door. The Eclipse is a fully retractable shading system. With the touch of a button, you can fully retract your awning, keeping it safe from the elements when not in use.