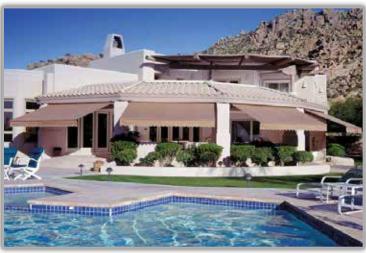

## **ENDURING PERFORMANCE**

The Eclipse can be mounted on virtually any surface and is ideal for both residential and commercial applications. This "green" solution will expand your living space, reduce interior solar heat gain, block glare and prevent fading of your furnishings - year after year. Add a European cafe' feel to your home and make the most of your outdoor living. With dozens of long lasting fabrics in an array of designer colors and patterns, you can create your own getaway just a few steps out of your door. The Eclipse is a fully retractable shading system. With the touch of a button, you can fully retract your awning, keeping it safe from the elements when not in use.