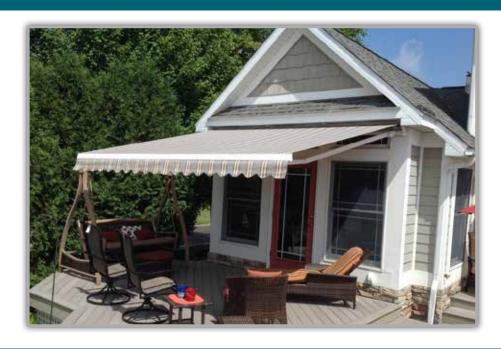

# **DELIVERING VALUE**

The Eclipse is our signature model of shading systems. This time tested model has shaded homes and expanded outdoor living throughout the country since our company's inception. The Eclipse offers excellent value by incorporating a full line of product options, allowing you to design a shading system to fit your individual needs. Eclipse has been rated as the #1 brand of retractable awnings for 10 years running!

## **ENDURING PERFORMANCE**

The Eclipse can be mounted on virtually any surface and is ideal for both residential and commercial applications. This "green" solution will expand your living space, reduce interior solar heat gain, block glare and prevent fading of your furnishings - year after year. Add a European cafe' feel to your home and make the most of your outdoor living. With dozens of long lasting fabrics in an array of designer colors and patterns, you can create your own getaway just a few steps out of your door. The Eclipse is a fully retractable shading system. With the touch of a button, you can fully retract your awning, keeping it safe from the elements when not in use.