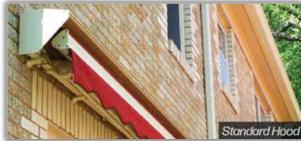

### MOUNTING AND FABRIC PROTECTION

The Eclipse can be ordered 3 ways:

- With a fully exposed rolled up fabric referred to as an "Open Roller" typically for under soffit mounting
- With a protective Standard Hood for wall mounting
- With a Semi Cassette providing full fabric protection for any mounting application we recommend this option especially when roof mounting up to 22' wide x 11'6" projection