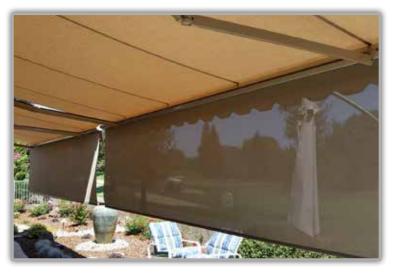

#### **DROP SHADE**

Add even more solar protection while increasing your privacy with the Eclipse Drop Shade. This option features an open mesh, sun screen fabric that extends down from the front bar over the width of the awning. The Drop Shade is self storing and motorized. This option is not available with the Semi Cassette.