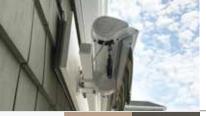

#### SEMI CASSETTE HOOD

Completely protect your fabric from the elements and increase your level of security with the Semi Cassette option. This option is available on the Eclipse model up to 22' wide x 11'6" projection.