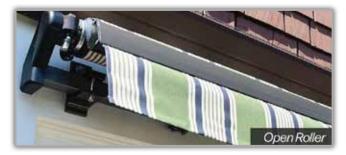

### MOUNTING AND FABRIC PROTECTION

The Eclipse can be ordered 3 ways:

- With a fully exposed rolled up fabric referred to as an "Open Roller" typically for under soffit mounting
- With a protective Standard Hood for wall mounting
- With a Semi Cassette providing full fabric protection for any mounting application we recommend this option especially when roof mounting up to 22' wide x 11'6" projection