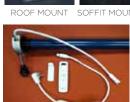

### MOUNTING AND FABRIC PROTECTION

The Eclipse can be ordered 3 ways:

- With a fully exposed rolled up fabric referred to as an "Open Roller" typically for under soffit mounting
- With a protective Standard Hood for wall mounting
- With a Semi Cassette providing full fabric protection for any mounting application we recommend this option especially when roof mounting up to 22' wide x 11'6" projection

#### **MOUNTING**

Wall, soffit, or roof mounting available to match your needs.