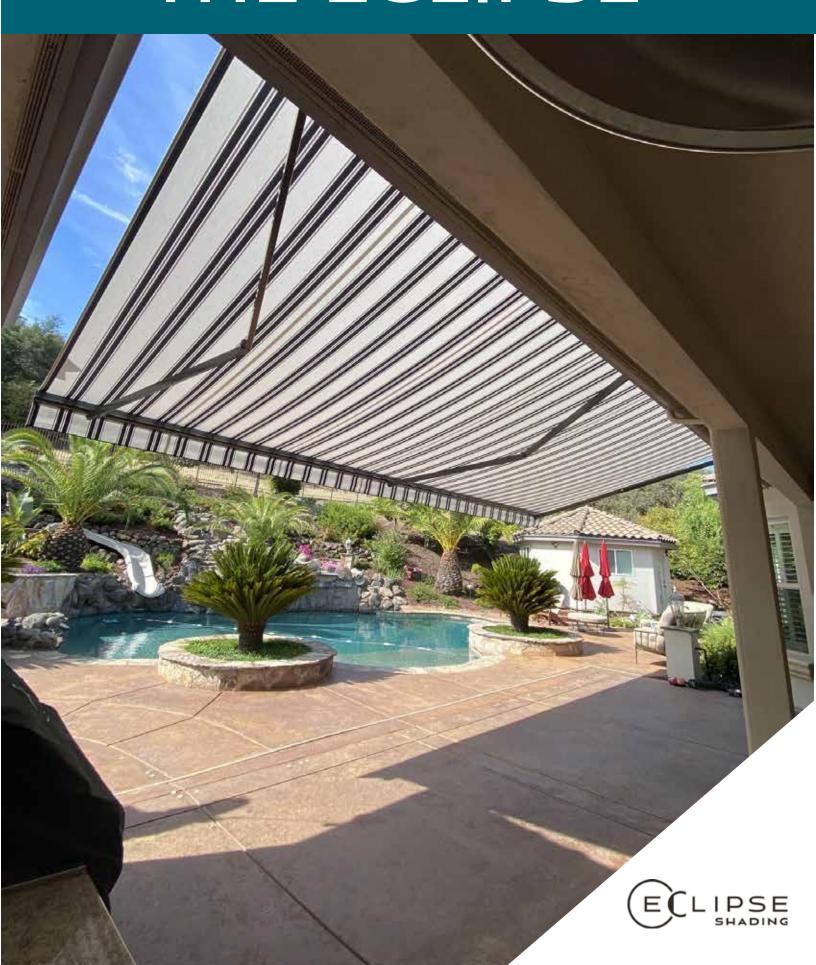

# THE ECLIPSE

### **CUSTOM BUILT TO YOUR SPECIFICATIONS**

Every Eclipse shading system is custom made and professionally installed by our independent dealers to meet your individual requirements. The Eclipse model is available up to 40' wide with projections up to 11'6" (up to 22' wide x 11'6" projection with the semi cassette option). Eclipse shading components meet stringent ISO 9001 and TUV standards and are assembled in the USA by skilled craftspeople.

## **ENDURING PERFORMANCE**

The Eclipse can be mounted on virtually any surface and is ideal for both residential and commercial applications. This "green" solution will expand your living space, reduce interior solar heat gain, block glare and prevent fading of your furnishings - year after year. Add a European cafe' feel to your home and make the most of your outdoor living. With dozens of long lasting fabrics in an array of designer colors and patterns, you can create your own getaway just a few steps out of your door. The Eclipse is a fully retractable shading system. With the touch of a button, you can fully retract your awning, keeping it safe from the elements when not in use.