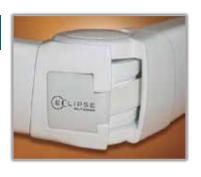

### MOUNTING AND FABRIC PROTECTION

The Eclipse can be ordered 3 ways:

- With a fully exposed rolled up fabric referred to as an "Open Roller" typically for under soffit mounting
- With a protective Standard Hood for wall mounting
- With a Semi Cassette providing full fabric protection for any mounting application we recommend this option especially when roof mounting up to 22' wide x 11'6" projection

#### SEMI CASSETTE HOOD

Completely protect your fabric from the elements and increase your level of security with the Semi Cassette option. This option is available on the Eclipse model up to 22' wide x 11'6" projection.