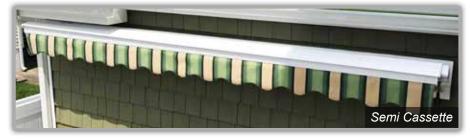

### MOUNTING AND FABRIC PROTECTION

The Eclipse can be ordered 3 ways:

- With a fully exposed rolled up fabric referred to as an "Open Roller" typically for under soffit mounting
- With a protective Standard Hood for wall mounting
- With a Semi Cassette providing full fabric protection for any mounting application we recommend this option especially when roof mounting up to 22' wide x 11'6" projection

#### SEMI CASSETTE HOOD

Completely protect your fabric from the elements and increase your level of security with the Semi Cassette option. This option is available on the Eclipse model up to 22' wide x 11'6" projection.