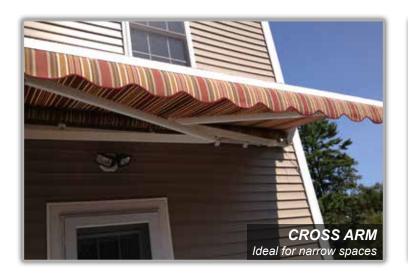

## **ENDURING PERFORMANCE**

The Eclipse can be mounted on virtually any surface and is ideal for both residential and commercial applications. This "green" solution will expand your living space, reduce interior solar heat gain, block glare and prevent fading of your furnishings - year after year. Add a European cafe' feel to your home and make the most of your outdoor living. With dozens of long lasting fabrics in an array of designer colors and patterns, you can create your own getaway just a few steps out of your door. The Eclipse is a fully retractable shading system. With the touch of a button, you can fully retract your awning, keeping it safe from the elements when not in use.