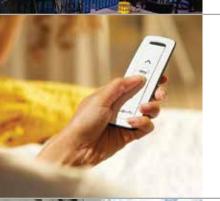

### **MOTORIZED FOR EASY USE**

Your Eclipse features a UL listed motor from Somfy, the world leader in home automation. You can operate your shading system with a wireless wall switch, a hand held remote, a smart device... or from all of these! To further increase the effectiveness of your shading system, we offer automatic sun and motion sensors - ask your dealer for more details.