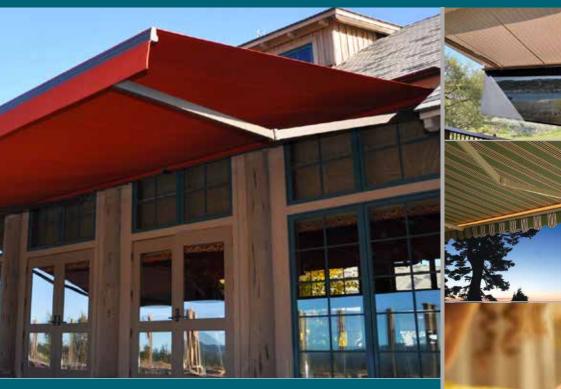

# SUNBRELLA SHADE FABRICS - FROM SERENE TO STUNNING

Eclipse offers a wide array of long lasting, fade resistant, 100% acrylic fabrics from Sunbrella. The Sunbrella Shade fabrics are specifically made for heavy duty applications such as retractable awnings. Each fabric cover is computer cut, has ultrasonically sealed edges, and is sewn with Tenera thread to provide a full 10 year warranty on the fabric and the seams. Make a bold statement or blend harmoniously to your home's décor... whatever your choice, we have the fabric for you.