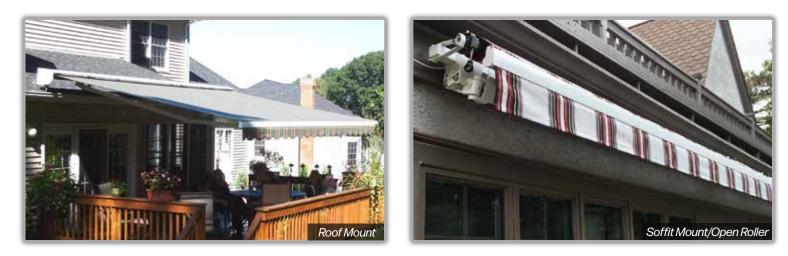

# MOUNTS ON VIRTUALLY ANY SURFACE

The Total Eclipse can be professionally installed on a roof, under a soffit or on any flat surface, based on your needs, your unit can be ordered in three ways:

- With a fully exposed rolled up fabric referred to as an "Open Roller" typically for under soffit mounting.
- With a protective hood for wall mounting with no overhead protection.
- and sturdy roof mount brackets.