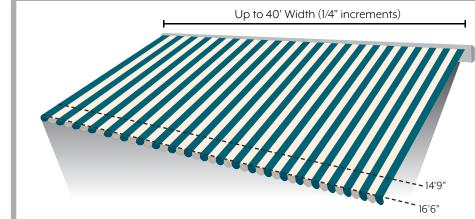

### SIZES AVAILABLE

The Total Eclipse shading system is custom made to fit your unique space. With widths up to 40' wide and projections up to 16'6", we got you covered!

The Total Eclipse components meet stringent ISO 9001 and TUV standards and are assembled in the USA by skilled craftspeople.

# WHEN YOU JUST WANT TO GO BIG

Every Total Eclipse is custom made and professionally installed to match your individual requirements. The Total Eclipse components are up to 50% larger than our standard Eclipse awning model. The Total Eclipse, with projections up to 16'6", provides unparalleled strength, safety and security and can easily withstand changing weather conditions. When only the best will do, look no further than the Total Eclipse!