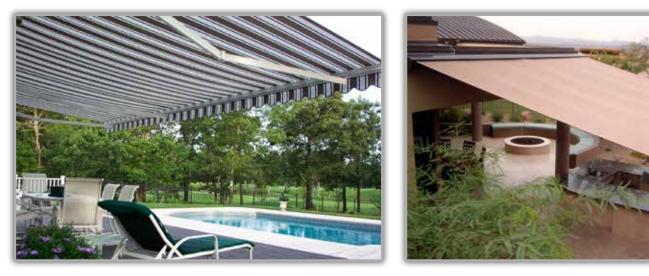

# WHEN YOU JUST WANT TO GO BIG

Every Total Eclipse is custom made and professionally installed to match your individual requirements. The Total Eclipse components are up to 50% larger than our standard Eclipse awning model. The Total Eclipse, with projections up to 16'6", provides unparalleled strength, safety and security and can easily withstand changing weather conditions. When only the best will do, look no further than the Total Eclipse!

# **PRODUCT FEATURE OPTIONS**

Every Total Eclipse is custom made and professionally installed to match your individual requirements. The Total Eclipse is the only system on the market that offers projections up to 16'6" providing unparalleled strength, durability & security. So whether you add one to your outdoor dining area or to your home, feel confident that you have selected the finest shading system!