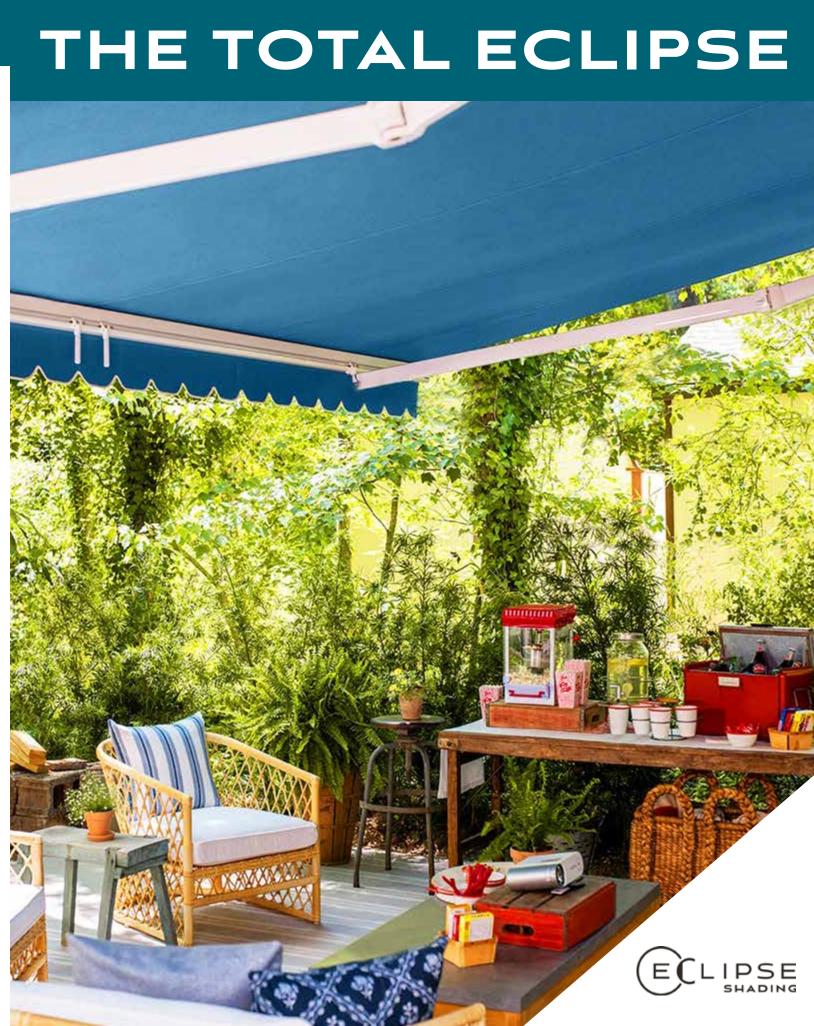

# **PRODUCT FEATURE OPTIONS**

Every Total Eclipse is custom made and professionally installed to match your individual requirements. The Total Eclipse is the only system on the market that offers projections up to 16'6" providing unparalleled strength, durability & security. So whether you add one to your outdoor dining area or to your home, feel confident that you have selected the finest shading system!

# WHEN YOU JUST WANT TO GO BIG

Every Total Eclipse is custom made and professionally installed to match your individual requirements. The Total Eclipse components are up to 50% larger than our standard Eclipse awning model. The Total Eclipse, with projections up to 16'6", provides unparalleled strength, safety and security and can easily withstand changing weather conditions. When only the best will do, look no further than the Total Eclipse!