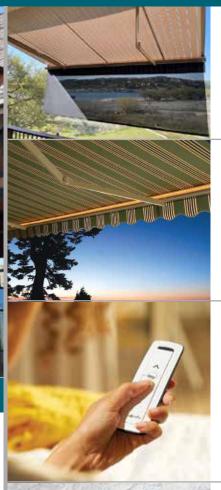

# THE NEXT GENERATION IN SHADING

# **PRODUCT FEATURE OPTIONS**

Every Total Eclipse is custom made and professionally installed to match your individual requirements. The Total Eclipse is the only system on the market that offers projections up to 16'6" providing unparalleled strength, durability & security. So whether you add one to your outdoor dining area or to your home, feel confident that you have selected the finest shading system!

# SELF STORING WHEN **NOT IN USE**

The beauty of today's Eclipse retractable awnings is their self-storing nature. With a simple press of a button, or a command on your smart phone, the shading system fully retracts and stops automatically, and (if so equipped) will be self stored under the protective hood.

# WHEN YOU JUST WANT TO GO BIG

Every Total Eclipse is custom made and professionally installed to match your individual requirements. The Total Eclipse components are up to 50% larger than our standard Eclipse awning model. The Total Eclipse, with projections up to 16'6", provides unparalleled strength, safety and security and can easily withstand changing weather conditions. When only the best will do, look no further than the Total Eclipse!