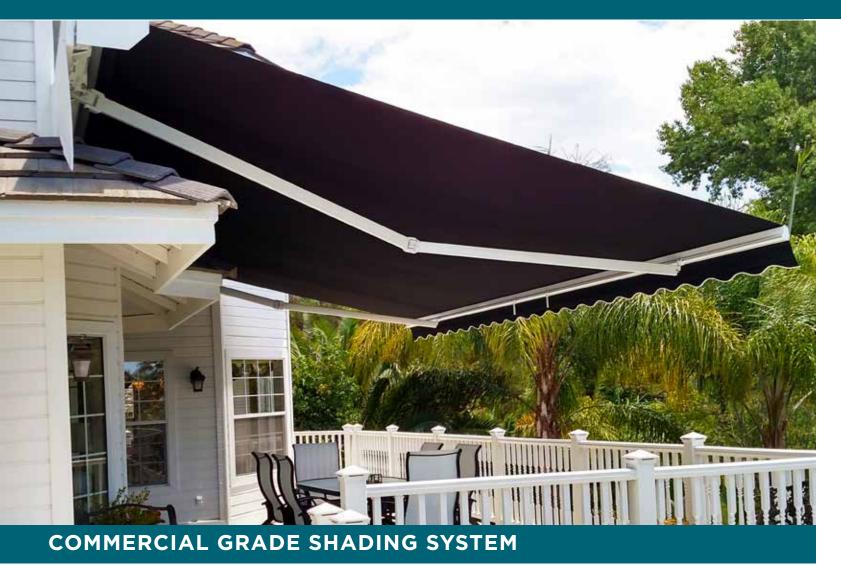

# **PRODUCT FEATURE OPTIONS**

Every Total Eclipse is custom made and professionally installed to match your individual requirements. The Total Eclipse is the only system on the market that offers projections up to 16'6" providing unparalleled strength, durability & security. So whether you add one to your outdoor dining area or to your home, feel confident that you have selected the finest shading system!

# WHEN YOU JUST WANT TO GO BIG

Every Total Eclipse is custom made and professionally installed to match your individual requirements. The Total Eclipse components are up to 50% larger than our standard Eclipse awning model. The Total Eclipse, with projections up to 16'6", provides unparalleled strength, safety and security and can easily withstand changing weather conditions. When only the best will do, look no further than the Total Eclipse!