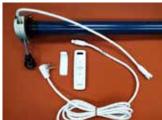

# MOTORIZED FOR EASY USE

Your Total Eclipse features a strong and rugged UL listed motor from Somfy, the world leader in home automation. You can operate your shading system with a wireless wall switch, a hand held remote, a smart device... or from all of these! To further increase the effectiveness of your Total Eclipse, sun, wind and rain sensors - ask your dealer for more details.

## **ELECTRONIC ACCESSORIES**

Our world class wireless components make operating your shading system effortless.

- Wind/Motion Sensor: This accelerometer sensor attached to the awning's framework will retract the unit if it gets too windy - adding a level of safety and security.
- Sun Sensor: This sensor, typically mounted to an exterior wall, will automatically extend the awning once the preset sun level is attained, and will automatically retract your shading system when the sun passes.
- TaHoma: With TaHoma<sup>®</sup>, create scenarios to link your connected devices and activate them with just a click on your smartphone!