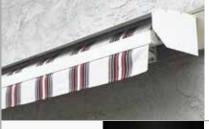

# POWDER COATED, ALUMINUM PROTECTIVE HOOD

Protect your fabric from the elements all year long with a protective hood. This option, in matching awning frame hardware color, will also help extend the life of the motor. The protective hood is available up to 40' wide and includes matching side covers for added protection.

# MOUNTS ON VIRTUALLY ANY SURFACE

The Total Eclipse can be professionally installed on a roof, under a soffit or on any flat surface, based on your needs, your unit can be ordered in three ways:

- With a fully exposed rolled up fabric referred to as an "Open Roller" typically for under soffit mounting.
- With a protective hood for wall mounting with no overhead protection.
- and sturdy roof mount brackets.