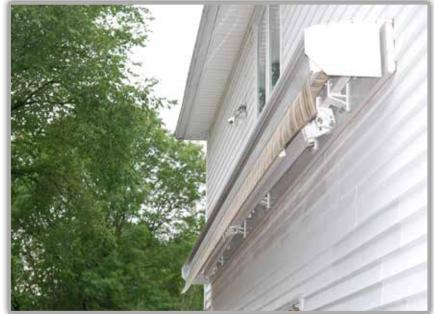

# SELF STORING WHEN **NOT IN USE**

The beauty of today's Eclipse retractable awnings is their self-storing nature. With a simple press of a button, or a command on your smart phone, the shading system fully retracts and stops automatically, and (if so equipped) will be self stored under the protective hood.

# POWDER COATED, ALUMINUM PROTECTIVE HOOD

Protect your fabric from the elements all year long with a protective hood. This option, in matching awning frame hardware color, will also help extend the life of the motor. The protective hood is available up to 40' wide and includes matching side covers for added protection.