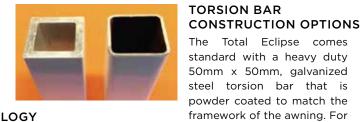

The Total Eclipse comes

standard with a heavy duty

50mm x 50mm, galvanized

steel torsion bar that is powder coated to match the

coastline applications, we

offer an optional 8mm thick

walled aluminum torsion bar.